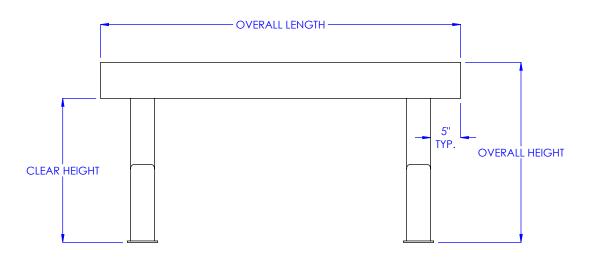

MODEL: BACKSTOP-R

DESCRIPTION: CONVEYOR BACKSTOP, REAR CONFIGURATION

LEWCO, INC. IS COMMITTED TO CONTINUOUS IMPROVEMENT AND RESERVES THE RIGHT TO CHANGE DESIGNS AND SPECIFICATIONS WITHOUT NOTICE.

THIS DRAWING MUST NOT BE COPIED, REPRODUCED OR USED FOR ANY PURPOSE WITHOUT THE WRITTEN CONSENT OF LEWCO, INC. ALL RIGHTS RESERVED.

MODEL: BACKSTOP-F

DESCRIPTION: CONVEYOR BACKSTOP, FRONT CONFIGURATION

LEWCO, INC. IS COMMITTED TO CONTINUOUS IMPROVEMENT AND RESERVES THE RIGHT TO CHANGE DESIGNS AND SPECIFICATIONS WITHOUT NOTICE.

THIS DRAWING MUST NOT BE COPIED, REPRODUCED OR USED FOR ANY PURPOSE WITHOUT THE WRITTEN CONSENT OF LEWCO, INC. ALL RIGHTS RESERVED.