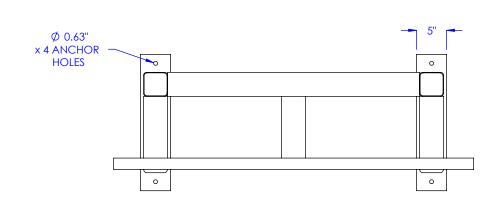

MODEL: BACKSTOP-R

DESCRIPTION: CONVEYOR BACKSTOP, REAR CONFIGURATION

LEWCO, INC. IS COMMITTED TO CONTINUOUS IMPROVEMENT AND RESERVES THE RIGHT TO CHANGE DESIGNS AND SPECIFICATIONS WITHOUT NOTICE.

THIS DRAWING MUST NOT BE COPIED, REPRODUCED OR USED FOR ANY PURPOSE WITHOUT THE WRITTEN CONSENT OF LEWCO, INC. ALL RIGHTS RESERVED.

MODEL: BACKSTOP-F

DESCRIPTION: CONVEYOR BACKSTOP, FRONT CONFIGURATION

LEWCO, INC. IS COMMITTED TO CONTINUOUS IMPROVEMENT AND RESERVES THE RIGHT TO CHANGE DESIGNS AND SPECIFICATIONS WITHOUT NOTICE.

THIS DRAWING MUST NOT BE COPIED, REPRODUCED OR USED FOR ANY PURPOSE WITHOUT THE WRITTEN CONSENT OF LEWCO, INC. ALL RIGHTS RESERVED.