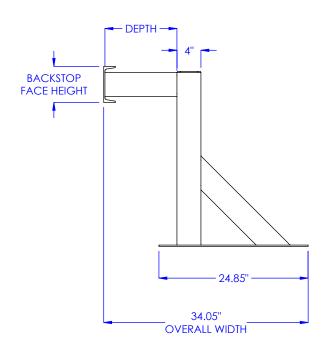

MODEL: BACKSTOP-R

DESCRIPTION: CONVEYOR BACKSTOP, REAR CONFIGURATION

LEWCO, INC. IS COMMITTED TO CONTINUOUS IMPROVEMENT AND RESERVES THE RIGHT TO CHANGE DESIGNS AND SPECIFICATIONS WITHOUT NOTICE.

THIS DRAWING MUST NOT BE COPIED, REPRODUCED OR USED FOR ANY PURPOSE WITHOUT THE WRITTEN CONSENT OF LEWCO, INC. ALL RIGHTS RESERVED.

MODEL: BACKSTOP-F

DESCRIPTION: CONVEYOR BACKSTOP, FRONT CONFIGURATION

LEWCO, INC. IS COMMITTED TO CONTINUOUS IMPROVEMENT AND RESERVES THE RIGHT TO CHANGE DESIGNS AND SPECIFICATIONS WITHOUT NOTICE.

THIS DRAWING MUST NOT BE COPIED, REPRODUCED OR USED FOR ANY PURPOSE WITHOUT THE WRITTEN CONSENT OF LEWCO, INC. ALL RIGHTS RESERVED.