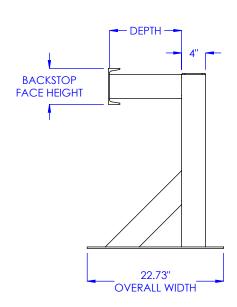

MODEL: BACKSTOP-R

DESCRIPTION: CONVEYOR BACKSTOP, REAR CONFIGURATION

LEWCO, INC. IS COMMITTED TO CONTINUOUS IMPROVEMENT AND RESERVES THE RIGHT TO CHANGE DESIGNS AND SPECIFICATIONS WITHOUT NOTICE.

THIS DRAWING MUST NOT BE COPIED, REPRODUCED OR USED FOR ANY PURPOSE WITHOUT THE WRITTEN CONSENT OF LEWCO, INC. ALL RIGHTS RESERVED.

MODEL: BACKSTOP-F

DESCRIPTION: CONVEYOR BACKSTOP, FRONT CONFIGURATION

LEWCO, INC. IS COMMITTED TO CONTINUOUS IMPROVEMENT AND RESERVES THE RIGHT TO CHANGE DESIGNS AND SPECIFICATIONS WITHOUT NOTICE.

THIS DRAWING MUST NOT BE COPIED, REPRODUCED OR USED FOR ANY PURPOSE WITHOUT THE WRITTEN CONSENT OF LEWCO, INC. ALL RIGHTS RESERVED.