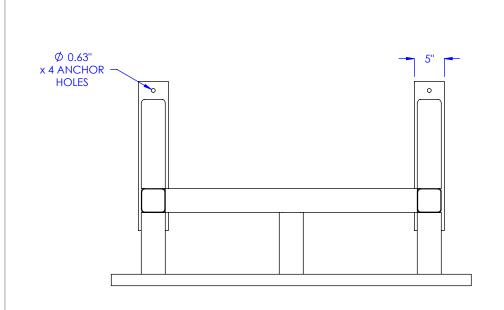

MODEL: BACKSTOP-R

DESCRIPTION: CONVEYOR BACKSTOP, REAR CONFIGURATION

LEWCO, INC. IS COMMITTED TO CONTINUOUS IMPROVEMENT AND RESERVES THE RIGHT TO CHANGE DESIGNS AND SPECIFICATIONS WITHOUT NOTICE.

THIS DRAWING MUST NOT BE COPIED, REPRODUCED OR USED FOR ANY PURPOSE WITHOUT THE WRITTEN CONSENT OF LEWCO, INC. ALL RIGHTS RESERVED.

MODEL: BACKSTOP-F

DESCRIPTION: CONVEYOR BACKSTOP, FRONT CONFIGURATION

LEWCO, INC. IS COMMITTED TO CONTINUOUS IMPROVEMENT AND RESERVES THE RIGHT TO CHANGE DESIGNS AND SPECIFICATIONS WITHOUT NOTICE.

THIS DRAWING MUST NOT BE COPIED, REPRODUCED OR USED FOR ANY PURPOSE WITHOUT THE WRITTEN CONSENT OF LEWCO, INC. ALL RIGHTS RESERVED.