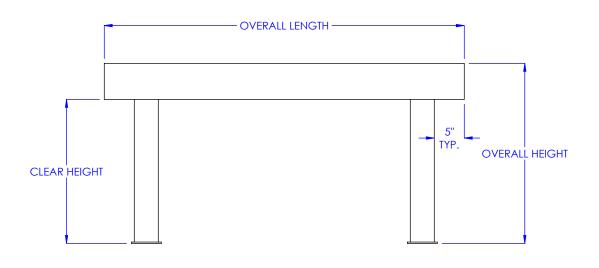

MODEL: BACKSTOP-R

DESCRIPTION: CONVEYOR BACKSTOP, REAR CONFIGURATION

LEWCO, INC. IS COMMITTED TO CONTINUOUS IMPROVEMENT AND RESERVES THE RIGHT TO CHANGE DESIGNS AND SPECIFICATIONS WITHOUT NOTICE.

THIS DRAWING MUST NOT BE COPIED, REPRODUCED OR USED FOR ANY PURPOSE WITHOUT THE WRITTEN CONSENT OF LEWCO, INC. ALL RIGHTS RESERVED.

MODEL: BACKSTOP-F

DESCRIPTION: CONVEYOR BACKSTOP, FRONT CONFIGURATION

LEWCO, INC. IS COMMITTED TO CONTINUOUS IMPROVEMENT AND RESERVES THE RIGHT TO CHANGE DESIGNS AND SPECIFICATIONS WITHOUT NOTICE.

THIS DRAWING MUST NOT BE COPIED, REPRODUCED OR USED FOR ANY PURPOSE WITHOUT THE WRITTEN CONSENT OF LEWCO, INC. ALL RIGHTS RESERVED.