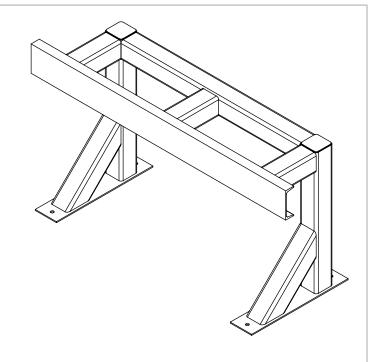

MODEL: BACKSTOP-R

DESCRIPTION: CONVEYOR BACKSTOP, REAR CONFIGURATION

LEWCO, INC. IS COMMITTED TO CONTINUOUS IMPROVEMENT AND RESERVES THE RIGHT TO CHANGE DESIGNS AND SPECIFICATIONS WITHOUT NOTICE.

THIS DRAWING MUST NOT BE COPIED, REPRODUCED OR USED FOR ANY PURPOSE WITHOUT THE WRITTEN CONSENT OF LEWCO, INC. ALL RIGHTS RESERVED.

MODEL: BACKSTOP-F

DESCRIPTION: CONVEYOR BACKSTOP, FRONT CONFIGURATION

LEWCO, INC. IS COMMITTED TO CONTINUOUS IMPROVEMENT AND RESERVES THE RIGHT TO CHANGE DESIGNS AND SPECIFICATIONS WITHOUT NOTICE.

THIS DRAWING MUST NOT BE COPIED, REPRODUCED OR USED FOR ANY PURPOSE WITHOUT THE WRITTEN CONSENT OF LEWCO, INC. ALL RIGHTS RESERVED.