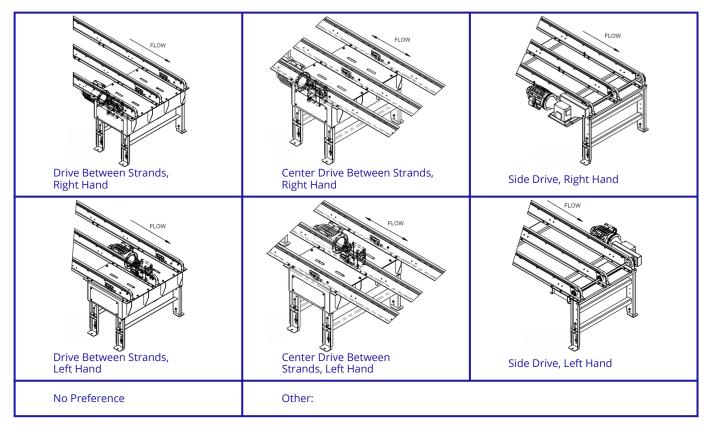

### **CONVEYOR DESIGN & CONSTRUCTION**

Number of Chain Strands: Chain Type:

Conveyor Length: Inches Top of Chain Height: Inches

Chain Centers: Conveyor Speed: Feet per Minute (FPM)

**Drive Location:** 