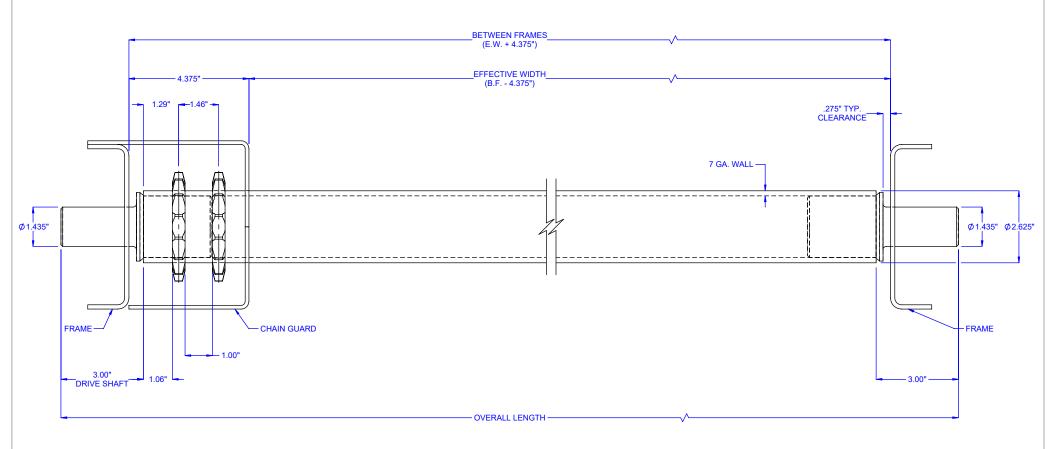

## SPECIFICATIONS

**BETWEEN FRAMES: 10.375" - 61"** 

**ROLLER CONSTRUCTION:** 2.6" dia. x 7ga. wall, bare carbon steel, pickled & oiled.

SPROCKETS: #60 "A" plate with 15 teeth, heat treated.

**LOAD CAPACITY:** 750 LBS. \* Based on 61" B.F. with an evenly distributed load. Roller capacity may be limited to conveyor frame capacity.

NOTE: Drive Shaft & Sprockets are carbon steel unless specified otherwise.

PAGE: 1 of 1

MODEL: R2607SD-\*

**DESCRIPTION:** 

7SD-\*

PART #: CVS6022-\*

SPROCKETED LIVE AXLE ROLLER, 2.6" DIA. X 7 GA. WALL

LEWCO, INC. IS COMMITTED TO CONTINUOUS IMPROVEMENT AND RESERVES THE RIGHT TO CHANGE DESIGNS AND SPECIFICATIONS WITHOUT NOTICE.