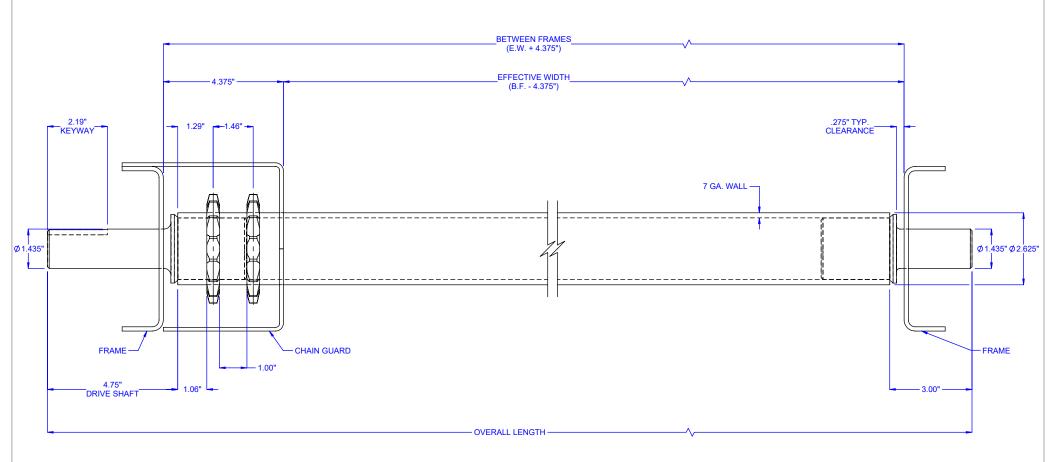

## SPECIFICATIONS

**BETWEEN FRAMES:** 10.375" - 61"

**ROLLER CONSTRUCTION:** 2.6" dia. x 7ga. wall, bare carbon steel, pickled & oiled.

SPROCKETS: #60 "A" plate with 15 teeth, heat treated.

**LOAD CAPACITY:** 750 LBS. \* Based on 61" B.F. with an evenly distributed load. Roller capacity may be limited to conveyor frame capacity.

NOTE: Drive Shaft & Sprockets are carbon steel unless specified otherwise.

MODEL: R2607SD-\*

PART #: CVS6020-\*

DESCRIPTION: SPROCKETED LIVE AXLE ROLLER, 2.6" DIA. X 7 GA. WALL

LEWCO, INC. IS COMMITTED TO CONTINUOUS IMPROVEMENT AND RESERVES THE RIGHT TO CHANGE DESIGNS AND SPECIFICATIONS WITHOUT NOTICE.