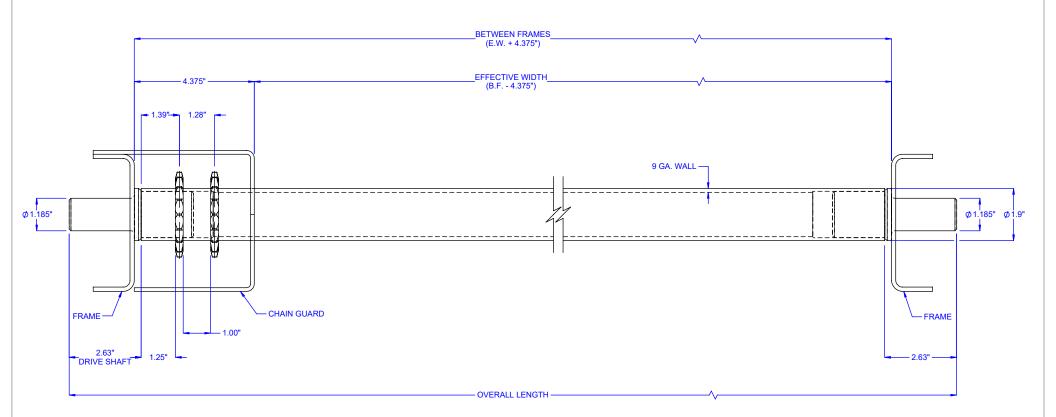

## SPECIFICATIONS

**BETWEEN FRAMES:** 10.375" - 51"

ROLLER CONSTRUCTION: 1.9" dia. x 9ga. wall, bare carbon steel, pickled & oiled.

SPROCKETS: #40 "A" plate with 18 teeth, heat treated.

**LOAD CAPACITY:** 300 LBS. \* Based on 51" B.F. with an evenly distributed load. Roller capacity may be limited to conveyor frame capacity.

**NOTE:** Drive Shaft & Sprockets are carbon steel unless specified otherwise.

MODEL: R1909SD-\*

PART #: CVS6018-\*

DESCRIPTION: SPROCKETED LIVE AXLE ROLLER, 1.9" DIA. X 9 GA. WALL

LEWCO, INC. IS COMMITTED TO CONTINUOUS IMPROVEMENT AND RESERVES THE RIGHT TO CHANGE DESIGNS AND SPECIFICATIONS WITHOUT NOTICE.