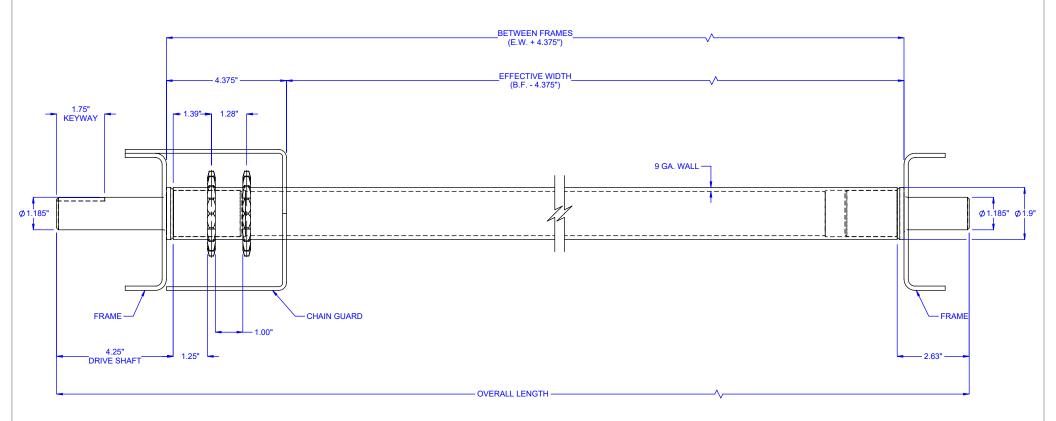

## SPECIFICATIONS

**BETWEEN FRAMES:** 10.375" - 51"

ROLLER CONSTRUCTION: 1.9" dia. x 9ga. wall, bare carbon steel, pickled & oiled.

SPROCKETS: #40 "A" plate with 18 teeth, heat treated.

**LOAD CAPACITY:** 300 LBS. \* Based on 51" B.F. with an evenly distributed load. Roller capacity may be limited to conveyor frame capacity.

**NOTE:** Drive Shaft & Sprockets are carbon steel unless specified otherwise.

MODEL: R1909SD-\*

PART #: CVS6017-\*

DESCRIPTION: SPROCKETED LIVE AXLE ROLLER, 1.9" DIA. X 9 GA. WALL

LEWCO, INC. IS COMMITTED TO CONTINUOUS IMPROVEMENT AND RESERVES THE RIGHT TO CHANGE DESIGNS AND SPECIFICATIONS WITHOUT NOTICE.