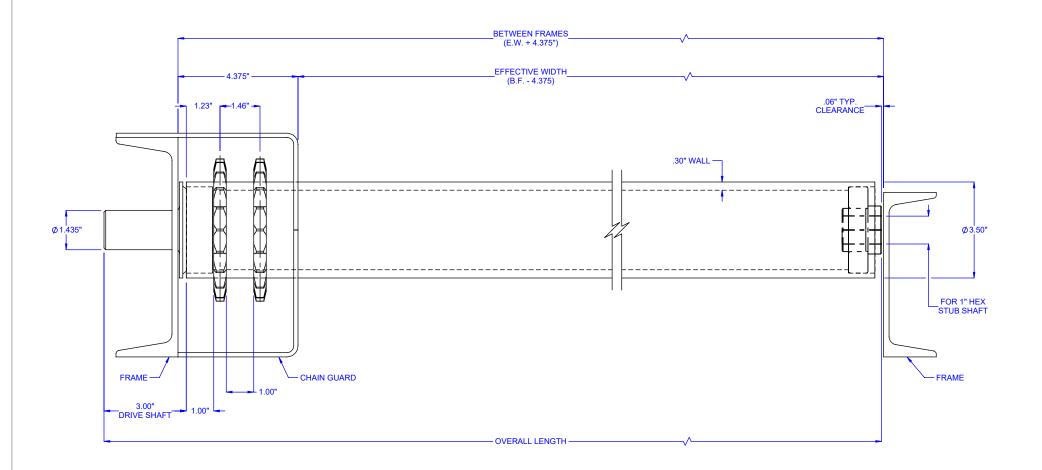

## SPECIFICATIONS

**BETWEEN FRAMES:** 10.375" - 90"

**ROLLER CONSTRUCTION:** 3.50" dia. x 0.30" wall, bare carbon steel.

SPROCKETS: #60 "A" plate with 20 teeth, heat treated.

**BEARINGS:** (A80) Precision, grease packed, ABEC-1 with steel cup, 1" hex axle, front & back rubber seals, rated for - 10°F to 225°F.

**LOAD CAPACITY:** 2000 LBS. \* Based on 90" B.F. with an evenly distributed load. Roller capacity may be limited to conveyor frame capacity.

## **ROLLER TUBE MATERIAL & COVER OPTIONS:**

- (V98) Standard Bare Carbon Steel, Pickled & Oiled
- (V97) Zinc Plated Carbon Steel
- (V43) Orange Polyurethane, 1/8" Thick (Carbon steel tube)

NOTE: Drive Shaft & Sprockets are carbon steel unless specified otherwise.

MODEL:

R3530SD-A80-\*

PART #: CVS3962-A80-\*

**DESCRIPTION:** 

SPROCKETED DRIVE ROLLER, 3.5" DIA. X 0.30" WALL

LEWCO, INC. IS COMMITTED TO CONTINUOUS IMPROVEMENT AND RESERVES THE RIGHT TO CHANGE DESIGNS AND SPECIFICATIONS WITHOUT NOTICE.