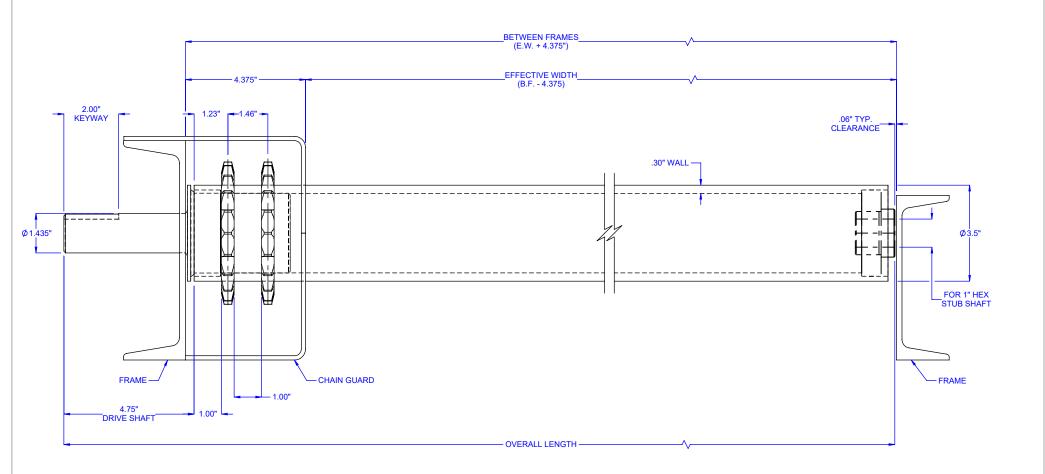

## SPECIFICATIONS

**BETWEEN FRAMES:** 10.375" - 90"

ROLLER CONSTRUCTION: 3.50" dia. x 0.30" wall, bare carbon steel.

SPROCKETS: #60 "A" plate with 20 teeth, heat treated.

**BEARINGS:** (A80) Precision, grease packed, ABEC-1 with steel cup, 1" hex axle, front & back rubber seals, rated for - 10°F to 225°F.

**LOAD CAPACITY:** 2000 LBS. \* Based on 90" B.F. with an evenly distributed load. Roller capacity may be limited to conveyor frame capacity.

## **ROLLER TUBE MATERIAL & COVER OPTIONS:**

- (V98) Standard Bare Carbon Steel, Pickled & Oiled
- (V97) Zinc Plated Carbon Steel
- (V43) Orange Polyurethane, 1/8" Thick (Carbon steel tube)

**NOTE:** Drive Shaft & Sprockets are carbon steel unless specified otherwise.

MODEL:

R3530SD-A80-\*

PART #: CVS3938-A80-\*

DESCRIPTION:

SPROCKETED DRIVE ROLLER, 3.5" DIA. X 0.30" WALL

LEWCO, INC. IS COMMITTED TO CONTINUOUS IMPROVEMENT AND RESERVES THE RIGHT TO CHANGE DESIGNS AND SPECIFICATIONS WITHOUT NOTICE.