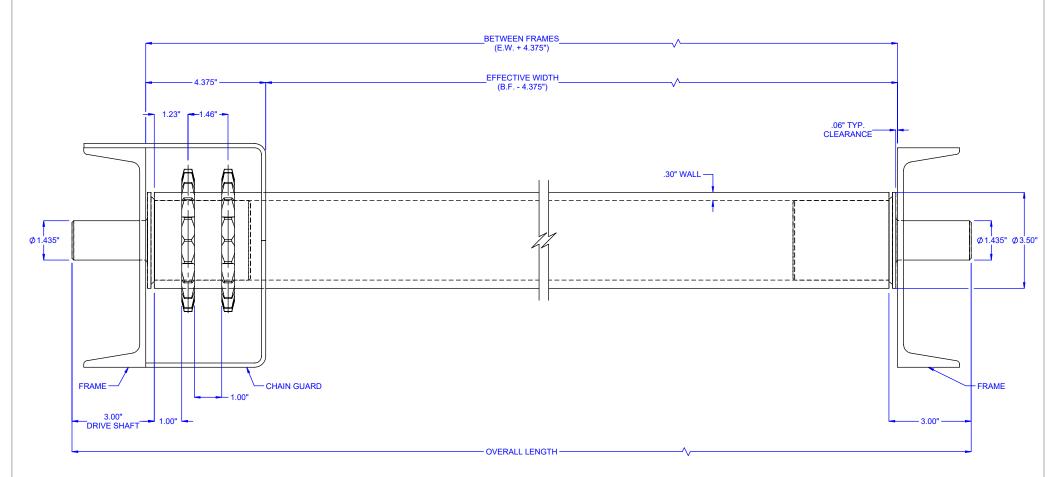

## **SPECIFICATIONS**

**BETWEEN FRAMES: 10.375" - 90"** 

ROLLER CONSTRUCTION: 3.50" dia. x 0.30" wall, bare carbon steel.

SPROCKETS: #60 "A" plate with 20 teeth, heat treated.

LOAD CAPACITY: 2000 LBS. \* Based on 90" B.F. with an evenly distributed load. Roller capacity may be limited to conveyor frame capacity.

## **ROLLER TUBE MATERIAL & COVER OPTIONS:**

- (V98) Standard Bare Carbon Steel, Pickled & Oiled
- (V97) Zinc Plated Carbon Steel
- (V43) Orange Polyurethane, 1/8" Thick (Carbon steel tube)

**NOTE:** Drive Shaft & Sprockets are carbon steel unless specified otherwise.

MODEL: R3530SD-\*

PART #: CVS3931-\*

**DESCRIPTION:** SPROCKETED LIVE AXLE ROLLER, 3.5" DIA. X 0.30" WALL LEWCO, INC. IS COMMITTED TO CONTINUOUS IMPROVEMENT AND RESERVES THE RIGHT TO CHANGE DESIGNS AND SPECIFICATIONS WITHOUT NOTICE.