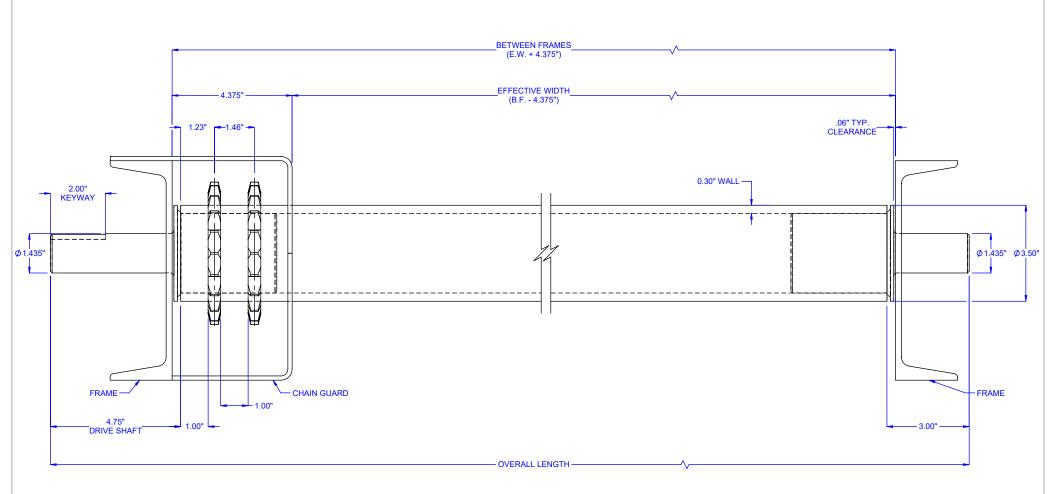

## **SPECIFICATIONS**

**BETWEEN FRAMES: 10.375" - 90"** 

ROLLER CONSTRUCTION: 3.50" dia. x 0.30" wall, bare carbon steel.

SPROCKETS: #60 "A" plate with 20 teeth, heat treated.

LOAD CAPACITY: 2000 LBS. \* Based on 90" B.F. with an evenly distributed load. Roller capacity may be limited to conveyor frame capacity.

## **ROLLER TUBE MATERIAL & COVER OPTIONS:**

- (V98) Standard Bare Carbon Steel, Pickled & Oiled
- (V97) Zinc Plated Carbon Steel
- (V43) Orange Polyurethane, 1/8" Thick (Carbon steel tube)

**NOTE:** Drive Shaft & Sprockets are carbon steel unless specified otherwise.

MODEL: R3530SD-\*

**DESCRIPTION:** 

PART #: CVS3917-\*

SPROCKETED LIVE AXLE ROLLER, 3.5" DIA. X 0.30" WALL

PAGE: 1 of 1

LEWCO, INC. IS COMMITTED TO CONTINUOUS IMPROVEMENT AND RESERVES THE RIGHT TO CHANGE DESIGNS AND SPECIFICATIONS WITHOUT NOTICE.