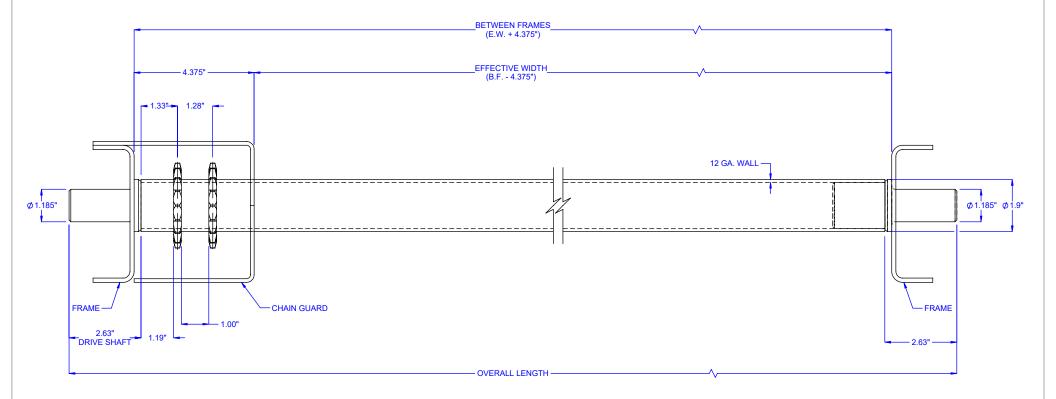

## SPECIFICATIONS

**BETWEEN FRAMES:** 10.375" - 51"

ROLLER CONSTRUCTION: 1.9" dia. x 12ga. wall, bare carbon steel, pickled & oiled.

SPROCKETS: #40 "A" plate with 18 teeth, heat treated.

**LOAD CAPACITY:** 260 LBS. \* Based on 51" B.F. with an evenly distributed load. Roller capacity may be limited to conveyor frame capacity.

NOTE: Drive Shaft & Sprockets are carbon steel unless specified otherwise.

MODEL: R1912SD-\*

PART #: CVS3090-\*

DESCRIPTION: SPROCKETED LIVE AXLE ROLLER, 1.9" DIA. X 12 GA. WALL

LEWCO, INC. IS COMMITTED TO CONTINUOUS IMPROVEMENT AND RESERVES THE RIGHT TO CHANGE DESIGNS AND SPECIFICATIONS WITHOUT NOTICE.