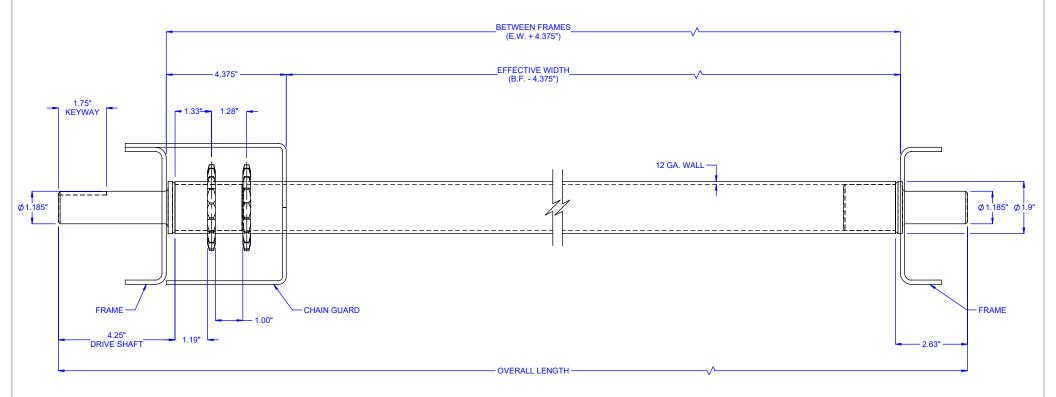

## SPECIFICATIONS

**BETWEEN FRAMES:** 10.375" - 51"

ROLLER CONSTRUCTION: 1.9" dia. x 12ga. wall, bare carbon steel, pickled & oiled.

SPROCKETS: #40 "A" plate with 18 teeth, heat treated.

**LOAD CAPACITY:** 260 LBS. \* Based on 51" B.F. with an evenly distributed load. Roller capacity may be limited to conveyor frame capacity.

NOTE: Drive Shaft & Sprockets are carbon steel unless specified otherwise.

MODEL: R1912SD-\*

PART #: CVS3077-\*

DESCRIPTION: SPROCKETED LIVE AXLE ROLLER, 1.9" DIA. X 12 GA. WALL

LEWCO, INC. IS COMMITTED TO CONTINUOUS IMPROVEMENT AND RESERVES THE RIGHT TO CHANGE DESIGNS AND SPECIFICATIONS WITHOUT NOTICE.