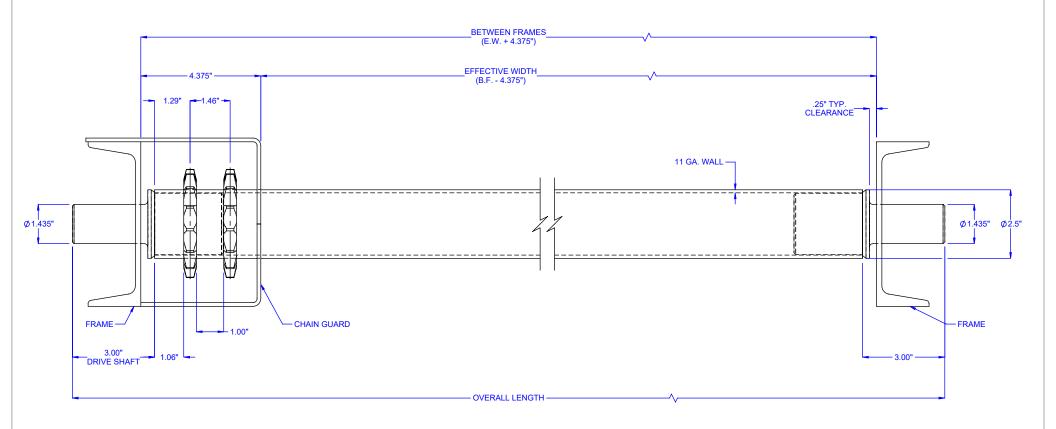

## SPECIFICATIONS

**BETWEEN FRAMES:** 10.375" - 61"

ROLLER CONSTRUCTION: 2.5" dia. x 11ga. wall, bare carbon steel, pickled & oiled.

SPROCKETS: #60 "A" plate with 15 teeth, heat treated.

**LOAD CAPACITY:** 750 LBS. \* Based on 61" B.F. with an evenly distributed load. Roller capacity may be limited to conveyor frame capacity.

NOTE: Drive Shaft & Sprockets are carbon steel unless specified otherwise.

MODEL: R2511SD-\*

**DESCRIPTION:** 

PART #: CVS2912-\*

SPROCKETED LIVE AXLE ROLLER, 2.5" DIA. X 11 GA. WALL

LEWCO, INC. IS COMMITTED TO CONTINUOUS IMPROVEMENT AND RESERVES THE RIGHT TO CHANGE DESIGNS AND SPECIFICATIONS WITHOUT NOTICE.