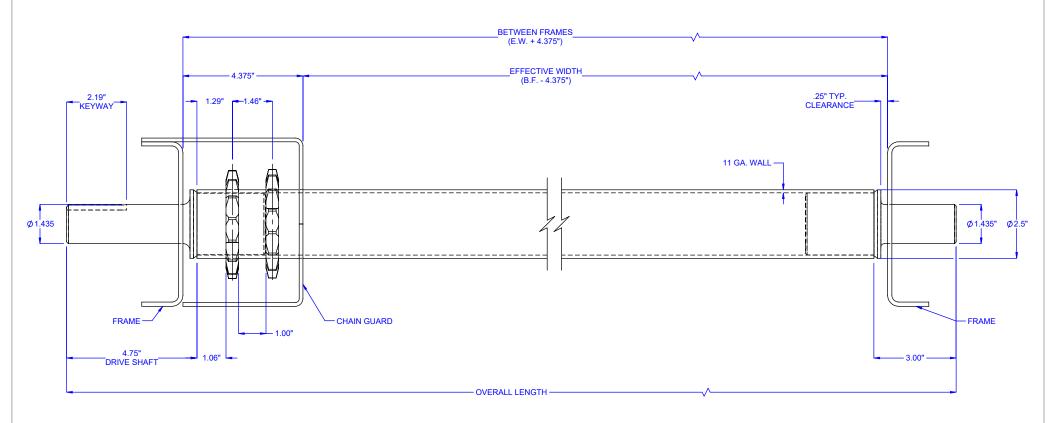

## SPECIFICATIONS

**BETWEEN FRAMES:** 10.375" - 61"

ROLLER CONSTRUCTION: 2.5" dia. x 11ga. wall, bare carbon steel, pickled & oiled.

SPROCKETS: #60 "A" plate with 15 teeth, heat treated.

**LOAD CAPACITY:** 750 LBS. \* Based on 61" B.F. with an evenly distributed load. Roller capacity may be limited to conveyor frame capacity.

NOTE: Drive Shaft & Sprockets are carbon steel unless specified otherwise.

MODEL: R2511SD-\*

PART #: CVS2900-\*

DESCRIPTION: SPROCKETED LIVE AXLE ROLLER, 2.5" DIA. X 11 GA. WALL

LEWCO, INC. IS COMMITTED TO CONTINUOUS IMPROVEMENT AND RESERVES THE RIGHT TO CHANGE DESIGNS AND SPECIFICATIONS WITHOUT NOTICE.