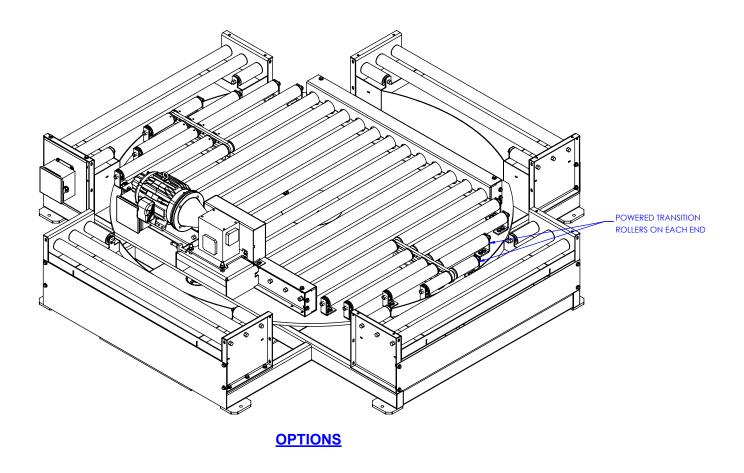

Turntable Capacity: 4000 LBS - Not to exceed CDLR capacity.

MODEL: PP360C19

DESCRIPTION: PP360 TURNTABLE WITH CDLR19

LEWCO, INC. IS COMMITTED TO CONTINUOUS IMPROVEMENT AND RESERVES THE RIGHT TO CHANGE DESIGNS AND SPECIFICATIONS WITHOUT NOTICE.

PAGE: 2 of 3

MODEL: PP360C19

DESCRIPTION: PP360 TURNTABLE WITH CDLR19

LEWCO, INC. IS COMMITTED TO CONTINUOUS IMPROVEMENT AND RESERVES THE RIGHT TO CHANGE DESIGNS AND SPECIFICATIONS WITHOUT NOTICE.

THIS DRAWING MUST NOT BE COPIED, REPRODUCED OR USED FOR ANY PURPOSE WITHOUT THE WRITTEN CONSENT OF LEWCO, INC. ALL RIGHTS RESERVED.