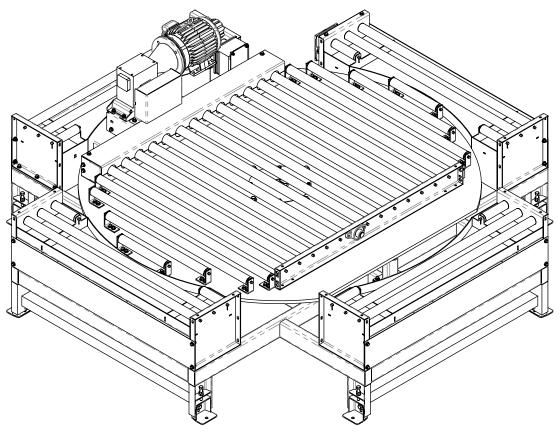

## **STANDARD SUPPORTS**

FLOOR PADS FOR LOW ELEVATIONS

STRUCTURAL CHANNEL WELDED RISERS
FOR ELEVATION UP TO 21.5"
(JACK-BOLT SUPPORTS FOR TALLER ELEVATIONS)

MODEL: PP360C19

DESCRIPTION: PP360 TURNTABLE WITH CDLR19