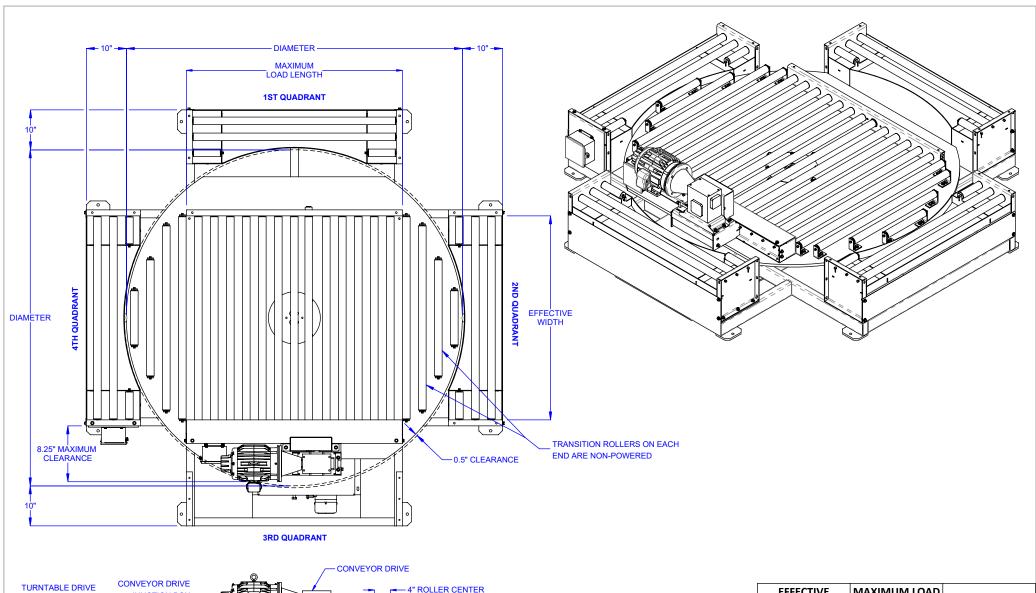

| EFFECTIVE<br>WIDTH                              | MAXIMUM LOAD<br>LENGTH | DIAMETER |
|-------------------------------------------------|------------------------|----------|
| 24"                                             | 27"                    | 43"      |
| 30"                                             | 32"                    | 52"      |
| 36"                                             | 36"                    | 61"      |
| 42"                                             | 45"                    | 70"      |
| 48"                                             | 50"                    | 79"      |
| Turntable Conscitus 4000 LBC Not to aveced CDLD |                        |          |

Turntable Capacity: 4000 LBS - Not to exceed CDLR capacity.

MODEL: PP360C19

DESCRIPTION: PP360 TURNTABLE WITH CDLR19

LEWCO, INC. IS COMMITTED TO CONTINUOUS IMPROVEMENT AND RESERVES THE RIGHT TO CHANGE DESIGNS AND SPECIFICATIONS WITHOUT NOTICE.