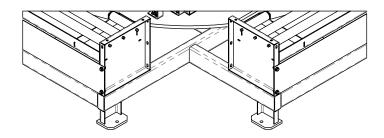

THIS DRAWING MUST NOT BE COPIED, REPRODUCED OR USED FOR ANY PURPOSE WITHOUT THE WRITTEN CONSENT OF LEWCO, INC. ALL RIGHTS RESERVED.

STRUCTURAL CHANNEL JACK-BOLT SUPPORTS FOR ELEVATION 21.5" AND TALLER

## **STANDARD SUPPORTS**

FLOOR PADS FOR LOW ELEVATIONS

STRUCTURAL CHANNEL WELDED RISERS
FOR ELEVATION UP TO 21.5"
(JACK-BOLT SUPPORTS FOR TALLER ELEVATIONS)

MODEL: PP360C19

DESCRIPTION: PP360 TURNTABLE WITH CDLR19