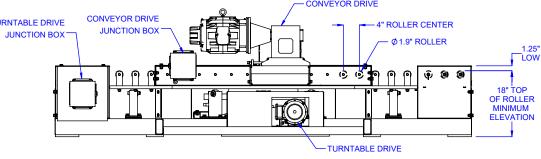

PAGE: 2 of 3

MODEL: PP360C19

DESCRIPTION: PP360 TURNTABLE WITH CDLR19

LEWCO, INC. IS COMMITTED TO CONTINUOUS IMPROVEMENT AND RESERVES THE RIGHT TO CHANGE DESIGNS AND SPECIFICATIONS WITHOUT NOTICE.

THIS DRAWING MUST NOT BE COPIED, REPRODUCED OR USED FOR ANY PURPOSE WITHOUT THE WRITTEN CONSENT OF LEWCO, INC. ALL RIGHTS RESERVED.