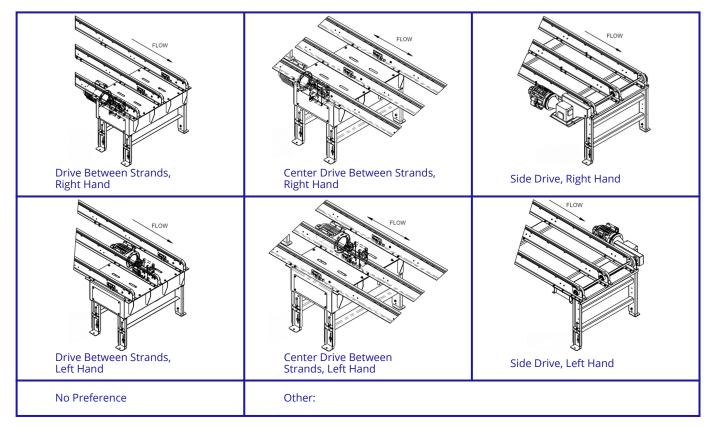

* \*Product Height: **Inches** \*Product Maximum Unit Weight: LBS. \*Maximum Total Weight on Conveyor: LBS. °F. **Product Temperature:** Rate of product per hour: How is the conveyor loaded? **Another Conveyor** Fork Truck Robot Crane Other:



# MULTI-STRAND CHAIN CONVEYOR RFQ

## **APPLICATION INFORMATION**

#### How is the conveyor unloaded?

Another Conveyor Fork Truck Robot Crane Other:

#### Harsh environmental factors to consider:

Temp. above 100°F. Excessive Particulate Abrasive Material Oil Outdoor

Temp. below 35°F. Moisture/ Humidity Other:

## **CONVEYOR DESIGN & CONSTRUCTION**

Number of Chain Strands: Chain Type:

Conveyor Length: Inches Top of Chain Height: Inches

Chain Centers: Conveyor Speed: Feet per Minute (FPM)

Motor Horsepower: Motor Voltage:

**Drive Location:** 





# MULTI-STRAND CHAIN CONVEYOR RFQ

### **CONVEYOR DESIGN & CONSTRUCTION**

Add filler plates between the chain strands?

**Conveyor Color:** 

Traffic Blue, RAL 5017 Light Gray, RAL 7035 Repose Gray, not a RAL Patina Green, RAL 6000 Signal White, RAL 9003

Jet Black, RAL 9005 Flat Black, not a RAL Bright Red Orange, RAL 2008 Traffic Yellow, RAL 1023

Do you need any optional equipment?

Emergency Stop Button(s) Photo Eye Sensor(s) Other:

Emergency Stop Pull Cord End Stop(s)

At-Motor Disconnect Switch Guardrail, Height: Inches

## **CONTROLS**

**Does LEWCO need to provide drive motor controls?** Yes No

**Does the conveyor need to reverse?** Yes No

**Is speed variable?** Yes No

What is the supply voltage/phase/hertz required?

## **ADDITIONAL INFORMATION**

If this is a system, can