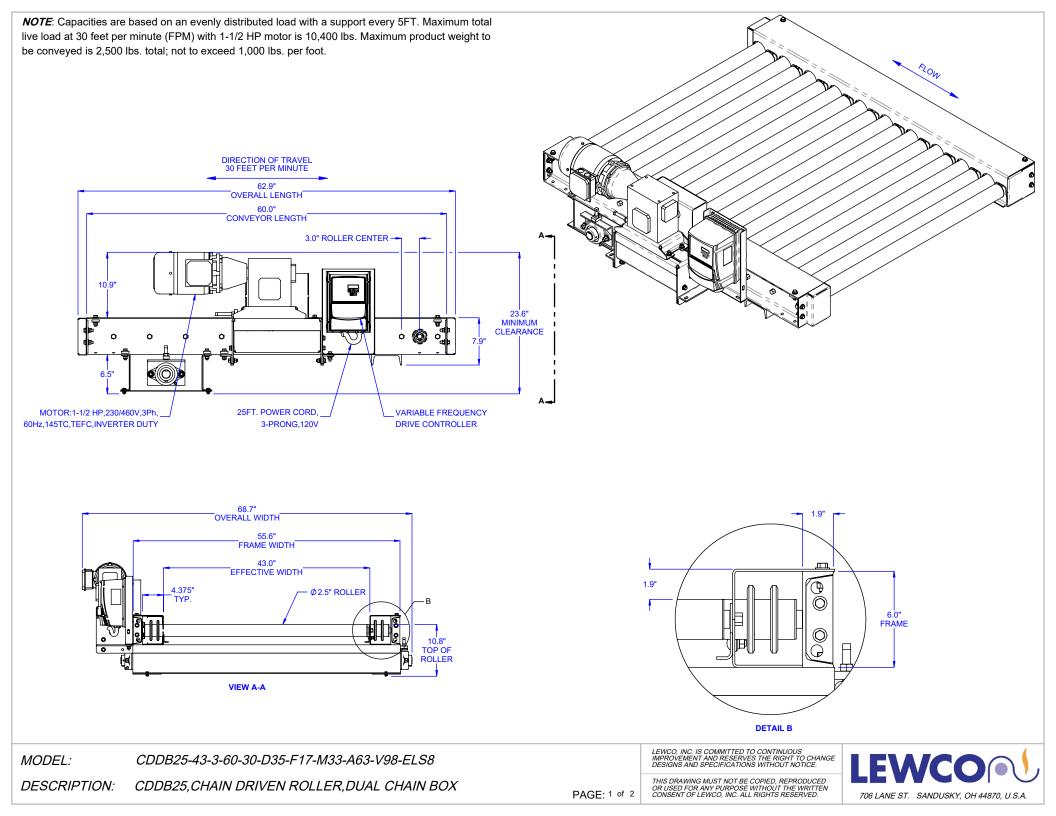

## **OPTIONS** FLOW NOTE: Extension conveyors should be added equally on each end of the drive conveyor. Maximum overall conveyor length is limited to 50FT. with 3" roller centers. **OPTIONAL SUPPORTS & EXTENSION SHOWN** OPTIONAL EXTENSION e e e 5 0 0 0 Ω Ô Ω Ω 0 Ô n Ô ð ð ð Ó ) ٩ 0 0 CONVEYOR EXTENSION SECTIONS 0 0 0 ELEVATION CAN SHARE A SUPPORT. 0 0 0 0 0 0 0 0 0 0 0 8 0 0 Ο 0 0 Ο Ο 0 Ο Λ Π 5FT. SUPPORT CENTERS **OPTIONAL SUPPORTS** - CHAIN LOOP ਯ ਯ 0 0 DETAIL C LEWCO, INC. IS COMMITTED TO CONTINUOUS IMPROVEMENT AND RESERVES THE RIGHT TO CHANGE DESIGNS AND SPECIFICATIONS WITHOUT NOTICE. CDDB25 MODEL: **LEWCO**

DESCRIPTION: CDDB25, CHAIN DRIVEN ROLLER, DUAL CHAIN BOX

PAGE: 2 of 2 CONSENT OF LEV

THIS DRAWING MUST NOT BE COPIED, REPRODUCED OR USED FOR ANY PURPOSE WITHOUT THE WRITTEN CONSENT OF LEWCO, INC. ALL RIGHTS RESERVED.

706 LANE ST. SANDUSKY, OH 44870, U.S.A.