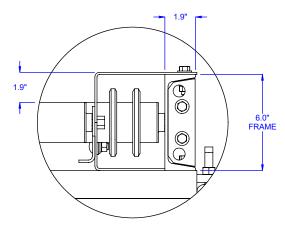

## **OPTIONS**

**NOTE**: Extension conveyors should be added equally on each end of the drive conveyor. Maximum overall conveyor length is limited to 50FT. with 3" roller centers.

DETAIL C

MODEL: CDDB25

DESCRIPTION: CDDB25, CHAIN DRIVEN ROLLER, DUAL CHAIN BOX