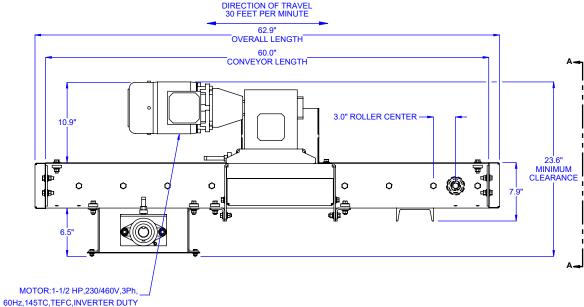

**DETAIL B** 

MODEL: CDDB25-43-3-60-30-D35-F17-M33-A63-V98

**DESCRIPTION:** CDDB25,CHAIN DRIVEN ROLLER,DUAL CHAIN BOX LEWCO, INC. IS COMMITTED TO CONTINUOUS IMPROVEMENT AND RESERVES THE RIGHT TO CHANGE DESIGNS AND SPECIFICATIONS WITHOUT NOTICE.

NOTE: Capacities are based on an evenly distributed load with a support every 5FT. Maximum total live load at 30 feet per minute (FPM) with 1-1/2 HP motor is 10,400 lbs. Maximum product weight to be conveyed is 2,500 lbs. total; not to exceed 1,000 lbs. per foot.