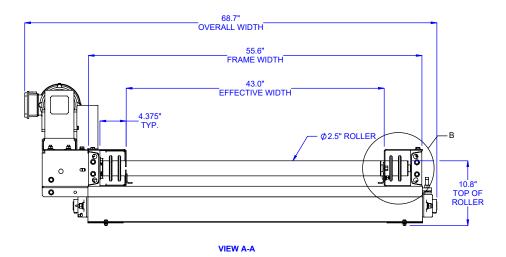

**DETAIL B** 

MODEL: CDDB25-43-3-60-30-D35-F17-M33-A63-V98

**DESCRIPTION:** CDDB25,CHAIN DRIVEN ROLLER,DUAL CHAIN BOX LEWCO, INC. IS COMMITTED TO CONTINUOUS IMPROVEMENT AND RESERVES THE RIGHT TO CHANGE DESIGNS AND SPECIFICATIONS WITHOUT NOTICE.