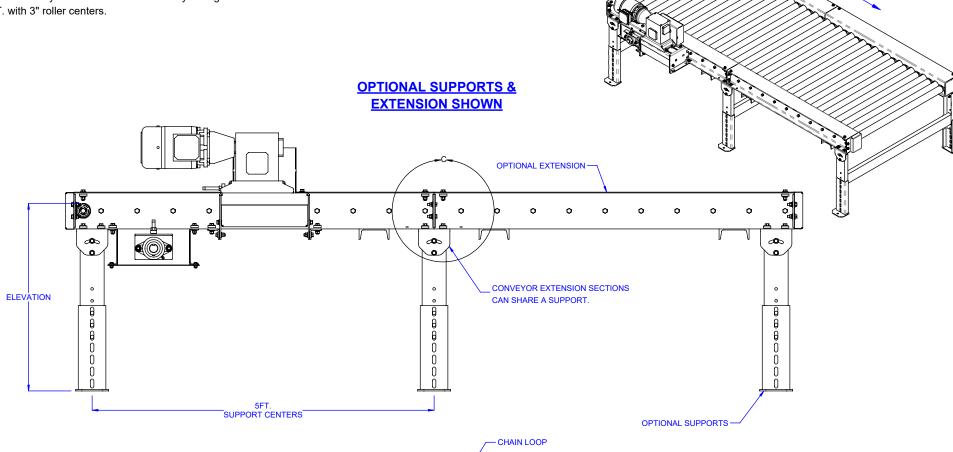

NOTE: Capacities are based on an evenly distributed load with a support every 5FT. Maximum total live load at 30 feet per minute (FPM) with 1-1/2 HP motor is 10,400 lbs. Maximum product weight to be conveyed is 2,500 lbs. total; not to exceed 1,000 lbs. per foot.

## **OPTIONS**

**NOTE**: Extension conveyors should be added equally on each end of the drive conveyor. Maximum overall conveyor length is limited to 50FT. with 3" roller centers.

DETAIL C

MODEL: CDDB25

DESCRIPTION: CDDB25, CHAIN DRIVEN ROLLER, DUAL CHAIN BOX