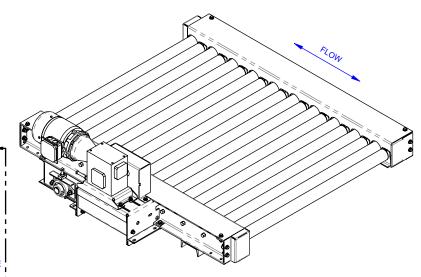

**DETAIL B** 

MODEL: CDDB25-43-3-60-30-D35-F17-M33-A63-V98

**DESCRIPTION:** CDDB25,CHAIN DRIVEN ROLLER,DUAL CHAIN BOX LEWCO, INC. IS COMMITTED TO CONTINUOUS IMPROVEMENT AND RESERVES THE RIGHT TO CHANGE DESIGNS AND SPECIFICATIONS WITHOUT NOTICE.