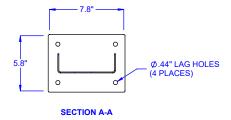

**MOUNTING:** Lags to floor with 3/8" anchors bolts (not included).

**NOTE:** System pressure loss can occur over extended periods with no use.

LEWCO, INC. IS COMMITTED TO CONTINUOUS IMPROVEMENT AND RESERVES THE RIGHT TO CHANGE DESIGNS AND SPECIFICATIONS WITHOUT NOTICE.