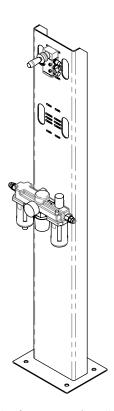

MODEL: VS1

DESCRIPTION: VALVE STAND, HAND VALVE

**OPERATION:** Push hand valve for pressure (handle will stay in position). Push valve opposite way to exhaust pressure.

**MOUNTING:** Lags to floor with 3/8" anchors bolts (not included).

**NOTE:** System pressure loss can occur over extended periods with no use.

LEWCO, INC. IS COMMITTED TO CONTINUOUS IMPROVEMENT AND RESERVES THE RIGHT TO CHANGE DESIGNS AND SPECIFICATIONS WITHOUT NOTICE.