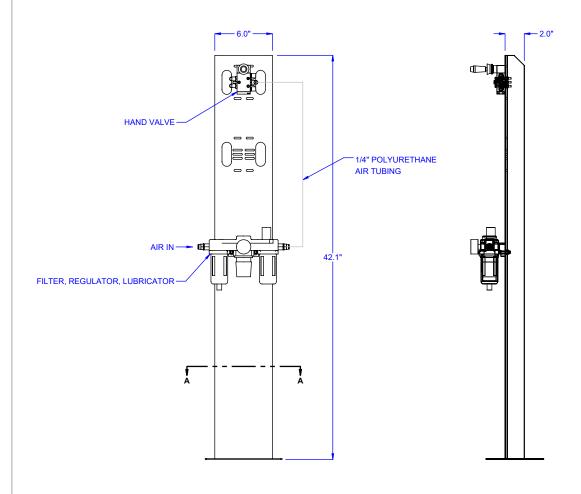

MODEL: VS1

DESCRIPTION: VALVE STAND, HAND VALVE

**OPERATION:** Push hand valve for pressure (handle will stay in position). Push valve opposite way to exhaust pressure.

## **SPECIFICATIONS**

**VALVE:** Hand operated valve has 1/4" NPT ports, 2-position, 4-way, maintained/detended. Part # PCP5368. Optional spring-return handle (model VS1-SPRING) or solenoid actuated valve (model VS1-S).

**FILTER, REGULATOR, LUBRICATOR (FRL)** with 3/8" ports. Includes fittings. Part #: PCP4616

**TUBING**: Includes 20 Ft. of orange & 20 Ft. of blue 1/4" polyurethane tubing.

AIR REQUIREMENTS: 80 PSI minimum pressure to 115 PSI maximum pressure.

**MOUNTING:** Lags to floor with 3/8" anchors bolts (not included).

**NOTE:** System pressure loss can occur over extended periods with no use.

LEWCO, INC. IS COMMITTED TO CONTINUOUS IMPROVEMENT AND RESERVES THE RIGHT TO CHANGE DESIGNS AND SPECIFICATIONS WITHOUT NOTICE.