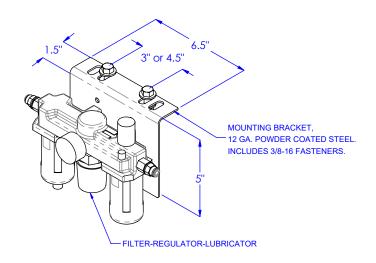

FILTER, REGULATOR, LUBRICATOR (FRL) with 3/8" ports. Includes fittings. Part #: PCP4616

**TUBING**: Includes 20 Ft. of orange & 20 Ft. of blue 1/4" polyurethane tubing.

AIR REQUIREMENTS: 80 PSI minimum pressure to 115 PSI maximum pressure.