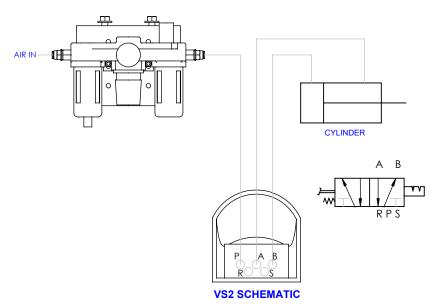

**OPERATION:** Press foot pedal for pressure (Pedal will stay in position). Press foot pedal again to exhaust pressure (Pedal will release).

**OPERATION:** Press & hold foot pedal for pressure. Release foot pedal to exhaust pressure.

MODEL: VS2 OR VS3

DESCRIPTION: PNEUMATIC FOOT VALVE, 1/4" NPT, 20' HOSE

## **SPECIFICATIONS**

**VALVE:** Foot operated valve has 1/4" NPT ports, 2-position, 4-way with detent pedal (model VS2, Part # PR0002179) or spring return pedal (model VS3, Part # PCP3897). Pedal features a plastic foot guard. Metal foot guard also available.