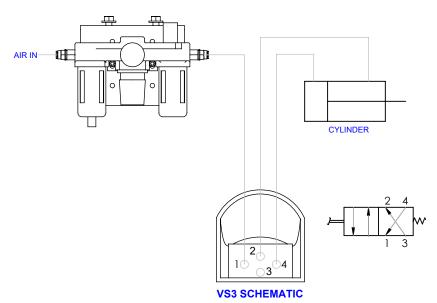

**OPERATION:** Press foot pedal for pressure (Pedal will stay in position). Press foot pedal again to exhaust pressure (Pedal will release).

**OPERATION:** Press & hold foot pedal for pressure. Release foot pedal to exhaust pressure.

MODEL: VS2 OR VS3

DESCRIPTION: PNEUMATIC FOOT VALVE, 1/4" NPT, 20' HOSE

## **SPECIFICATIONS**

**VALVE:** Foot operated valve has 1/4" NPT ports, 2-position, 4-way with detent pedal (model VS2, Part # PR0002179) or spring return pedal (model VS3, Part # PCP3897). Pedal features a plastic foot guard. Metal foot guard also available.