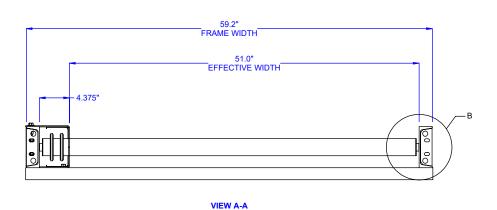

## **OPTIONS**

NOTE: Extension conveyors should be added equally on each end of the drive conveyor. Maximum overall conveyor length is limited to 50FT. with 4.5" roller centers and 70FT. with 6" roller centers.