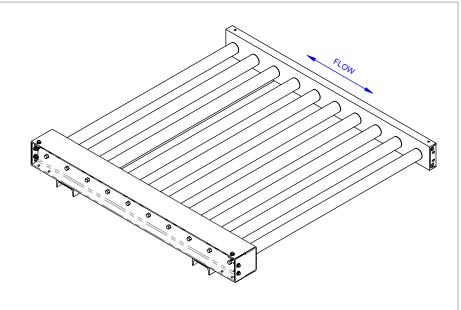

CDLR25-51-6-60-00-D00-F17-M98-A63-V98

DESCRIPTION: CDLR25, CHAIN DRIVEN ROLLER CONVEYOR

MODEL:

LEWCO, INC. IS COMMITTED TO CONTINUOUS IMPROVEMENT AND RESERVES THE RIGHT TO CHANGE DESIGNS AND SPECIFICATIONS WITHOUT NOTICE.

CDLR25 MODEL:

**DESCRIPTION:** CDLR25, CHAIN DRIVEN ROLLER CONVEYOR LEWCO, INC. IS COMMITTED TO CONTINUOUS IMPROVEMENT AND RESERVES THE RIGHT TO CHANGE DESIGNS AND SPECIFICATIONS WITHOUT NOTICE.

THIS DRAWING MUST NOT BE COPIED, REPRODUCED OR USED FOR ANY PURPOSE WITHOUT THE WRITTEN CONSENT OF LEWCO, INC. ALL RIGHTS RESERVED.