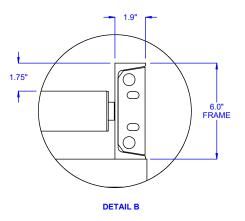

**NOTE**: Capacities are based on an evenly distributed load with a support every 5FT. Maximum total live load at 60 feet per minute (FPM) with 1-1/2 HP motor is 5,900 lbs. Maximum product weight to be conveyed is 2,500 lbs. total; not to exceed 1,000 lbs. per foot.









CDLR25-51-6-60-00-D00-F17-M98-A63-V98

DESCRIPTION: CDLR25, CHAIN DRIVEN ROLLER CONVEYOR

MODEL:

LEWCO, INC. IS COMMITTED TO CONTINUOUS IMPROVEMENT AND RESERVES THE RIGHT TO CHANGE DESIGNS AND SPECIFICATIONS WITHOUT NOTICE.

THIS DRAWING MUST NOT BE COPIED, REPRODUCED OR USED FOR ANY PURPOSE WITHOUT THE WRITTEN CONSENT OF LEWCO, INC. ALL RIGHTS RESERVED.



## **OPTIONS**

NOTE: Extension conveyors should be added equally on each end of the drive conveyor. Maximum overall conveyor length is limited to 50FT. with 4.5" roller centers and 70FT. with 6" roller centers.





CDLR25 MODEL:

**DESCRIPTION:** CDLR25, CHAIN DRIVEN ROLLER CONVEYOR LEWCO, INC. IS COMMITTED TO CONTINUOUS IMPROVEMENT AND RESERVES THE RIGHT TO CHANGE DESIGNS AND SPECIFICATIONS WITHOUT NOTICE.

THIS DRAWING MUST NOT B