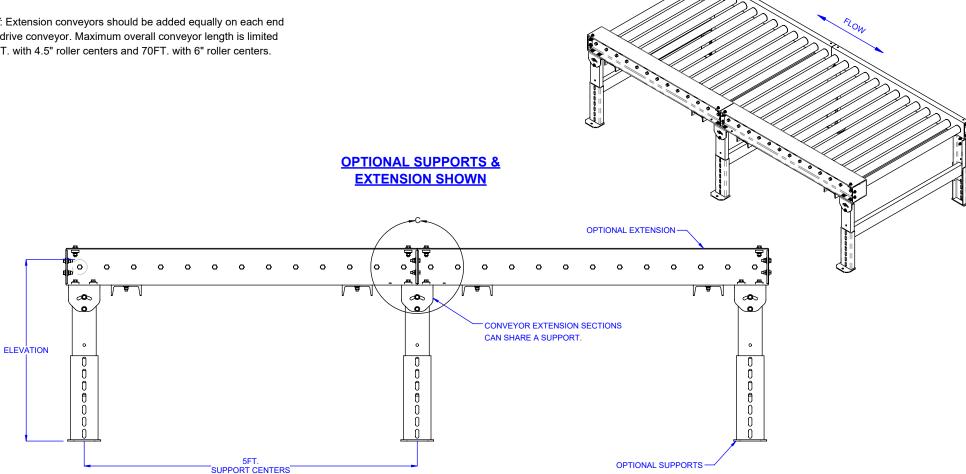

## **OPTIONS**

NOTE: Extension conveyors should be added equally on each end of the drive conveyor. Maximum overall conveyor length is limited to 50FT. with 4.5" roller centers and 70FT. with 6" roller centers.