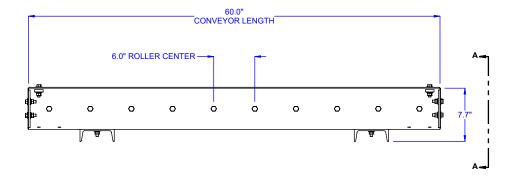

**NOTE**: Capacities are based on an evenly distributed load with a support every 5FT. Maximum total live load at 60 feet per minute (FPM) with 1-1/2 HP motor is 5,900 lbs. Maximum product weight to be conveyed is 2,500 lbs. total; not to exceed 1,000 lbs. per foot.

## **OPTIONS**

NOTE: Extension conveyors should be added equally on each end of the drive conveyor. Maximum overall conveyor length is limited to 50FT. with 4.5" roller centers and 70FT. with 6" roller centers.