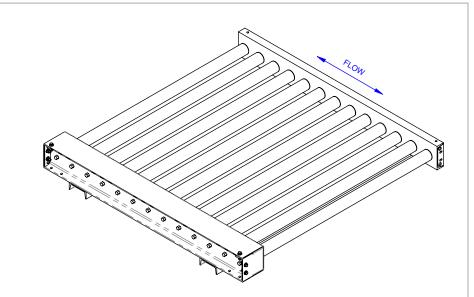

*NOTE*: Capacities are based on an evenly distributed load with a support every 5FT. Maximum total live load at 60 feet per minute (FPM) with 1-1/2 HP motor is 5,900 lbs. Maximum product weight to be conveyed is 2,500 lbs. total; not to exceed 1,000 lbs. per foot.







DETAIL B



VIEW A-A



## **OPTIONS**

of the drive conveyor. Maximum overall conveyor length is limited to 50FT. with 4.5" roller centers and 70FT. with 6" roller centers.



PAGE: 2 of 2

THIS DRAWING MUST NOT BE COPIED, REPRODUCED OR USED FOR ANY PURPOSE WITHOUT THE WRITTEN CONSENT OF LEWCO, INC. ALL RIGHTS RESERVED.

706 LANE ST. SANDUSKY, OH 44870, U.S.A.