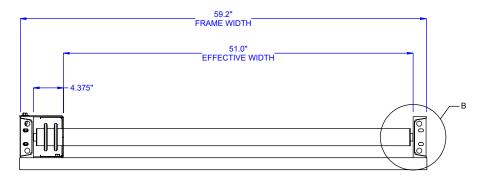

## **OPTIONS**

of the drive conveyor. Maximum overall conveyor length is limited to 50FT. with 4.5" roller centers and 70FT. with 6" roller centers.

PAGE: 2 of 2

THIS DRAWING MUST NOT BE COPIED, REPRODUCED OR USED FOR ANY PURPOSE WITHOUT THE WRITTEN CONSENT OF LEWCO, INC. ALL RIGHTS RESERVED.