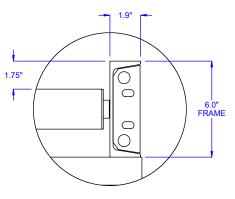

*NOTE*: Capacities are based on an evenly distributed load with a support every 5FT. Maximum total live load at 60 feet per minute (FPM) with 1-1/2 HP motor is 5,900 lbs. Maximum product weight to be conveyed is 2,500 lbs. total; not to exceed 1,000 lbs. per foot.







DETAIL B



VIEW A-A



## **OPTIONS**

of the drive conveyor. Maximum overall conveyor length is limited to 50FT. with 4.5" roller centers and 70FT. with 6" roller centers.



PAGE: 2 of 2

THIS DRAWING MUST NOT BE COPIED, REPRODUCED OR USED FOR ANY PURPOSE WITHOUT THE WRITTEN CONSENT OF LEWCO, INC. ALL RIGHTS RESERVED.

706 LANE ST. SANDUSKY, OH 44870, U.S.A.