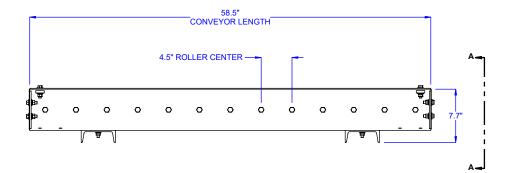

## **OPTIONS**

of the drive conveyor. Maximum overall conveyor length is limited to 50FT. with 4.5" roller centers and 70FT. with 6" roller centers.

PAGE: 2 of 2

THIS DRAWING MUST NOT BE COPIED, REPRODUCED OR USED FOR ANY PURPOSE WITHOUT THE WRITTEN CONSENT OF LEWCO, INC. ALL RIGHTS RESERVED.