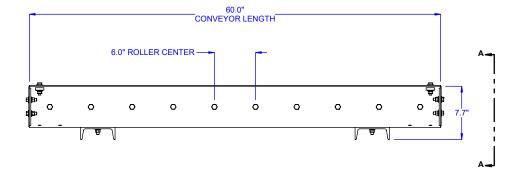

*NOTE*: Capacities are based on an evenly distributed load with a support every 5FT. Maximum total live load at 60 feet per minute (FPM) with 1-1/2 HP motor is 5,900 lbs. Maximum product weight to be conveyed is 2,500 lbs. total; not to exceed 1,000 lbs. per foot.









VIEW A-A



## **OPTIONS**

of the drive conveyor. Maximum overall conveyor length is limited to 50FT. with 4.5" roller centers and 70FT. with 6" roller centers.



PAGE: 2 of 2

THIS DRAWING MUST NOT BE COPIED, REPRODUCED OR USED FOR ANY PURPOSE WITHOUT THE WRITTEN CONSENT OF LEWCO, INC. ALL RIGHTS RESERVED.

706 LANE ST. SANDUSKY, OH 44870, U.S.A.