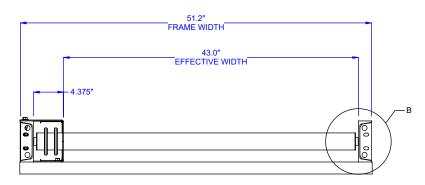

## **OPTIONS**

of the drive conveyor. Maximum overall conveyor length is limited to 50FT. with 4.5" roller centers and 70FT. with 6" roller centers.

PAGE: 2 of 2

THIS DRAWING MUST NOT BE COPIED, REPRODUCED OR USED FOR ANY PURPOSE WITHOUT THE WRITTEN CONSENT OF LEWCO, INC. ALL RIGHTS RESERVED.