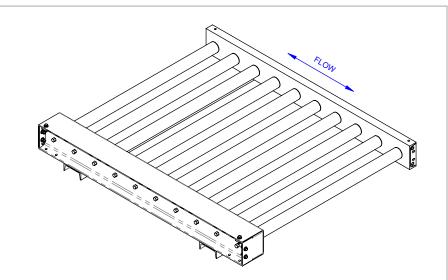

*NOTE*: Capacities are based on an evenly distributed load with a support every 5FT. Maximum total live load at 60 feet per minute (FPM) with 1-1/2 HP motor is 5,900 lbs. Maximum product weight to be conveyed is 2,500 lbs. total; not to exceed 1,000 lbs. per foot.









VIEW A-A



## **OPTIONS**

of the drive conveyor. Maximum overall conveyor length is limited to 50FT. with 4.5" roller centers and 70FT. with 6" roller centers.



PAGE: 2 of 2

THIS DRAWING MUST NOT BE COPIED, REPRODUCED OR USED FOR ANY PURPOSE WITHOUT THE WRITTEN CONSENT OF LEWCO, INC. ALL RIGHTS RESERVED.

706 LANE ST. SANDUSKY, OH 44870, U.S.A.