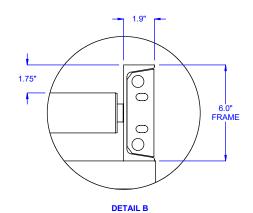

*NOTE*: Capacities are based on an evenly distributed load with a support every 5FT. Maximum total live load at 60 feet per minute (FPM) with 1-1/2 HP motor is 5,900 lbs. Maximum product weight to be conveyed is 2,500 lbs. total; not to exceed 1,000 lbs. per foot.









VIEW A-A



## **OPTIONS**

of the drive conveyor. Maximum overall conveyor length is limited to 50FT. with 4.5" roller centers and 70FT. with 6" roller centers.



PAGE: 2 of 2

THIS DRAWING MUST NOT BE COPIED, REPRODUCED OR USED FOR ANY PURPOSE WITHOUT THE WRITTEN CONSENT OF LEWCO, INC. ALL RIGHTS RESERVED.

706 LANE ST. SANDUSKY, OH 44870, U.S.A.