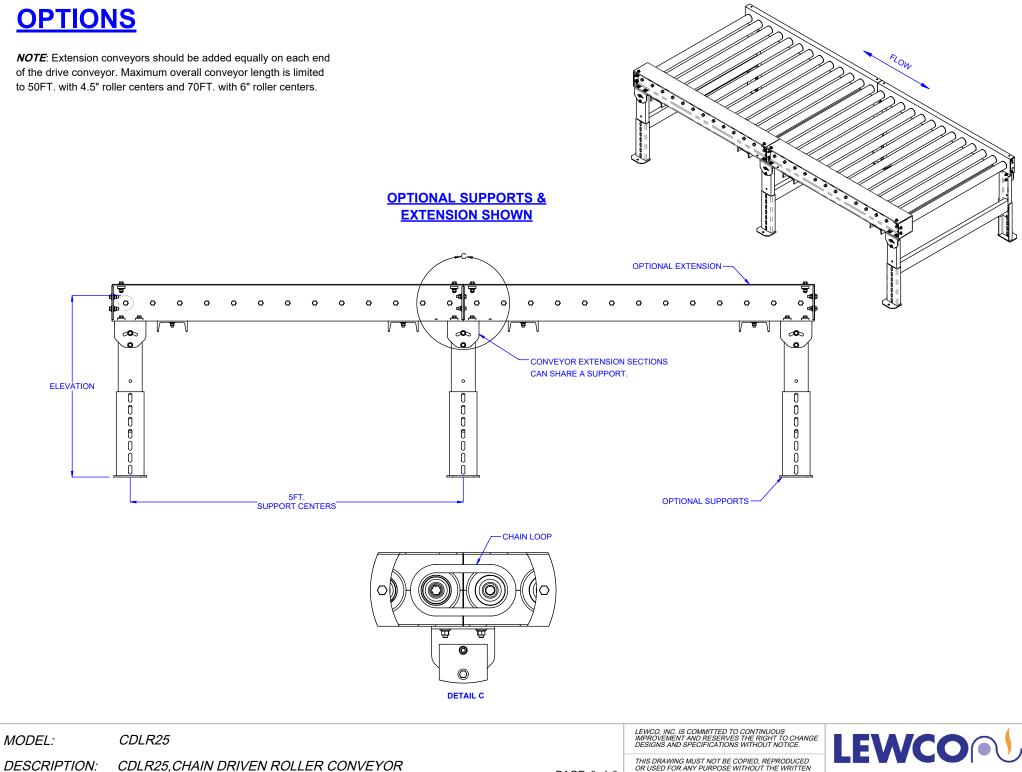

## **OPTIONS**

of the drive conveyor. Maximum overall conveyor length is limited to 50FT. with 4.5" roller centers and 70FT. with 6" roller centers.

PAGE: 2 of 2

THIS DRAWING MUST NOT BE COPIED, REPRODUCED OR USED FOR ANY PURPOSE WITHOUT THE WRITTEN CONSENT OF LEWCO, INC. ALL RIGHTS RESERVED.