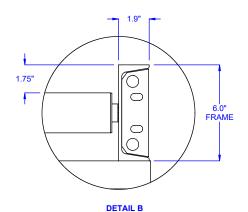

*NOTE*: Capacities are based on an evenly distributed load with a support every 5FT. Maximum total live load at 60 feet per minute (FPM) with 1-1/2 HP motor is 5,900 lbs. Maximum product weight to be conveyed is 2,500 lbs. total; not to exceed 1,000 lbs. per foot.









VIEW A-A



## **OPTIONS**

of the drive conveyor. Maximum overall conveyor length is limited to 50FT. with 4.5" roller centers and 70FT. with 6" roller centers.



PAGE: 2 of 2

THIS DRAWING MUST NOT BE COPIED, REPRODUCED OR USED FOR ANY PURPOSE WITHOUT THE WRITTEN CONSENT OF LEWCO, INC. ALL RIGHTS RESERVED.

706 LANE ST. SANDUSKY, OH 44870, U.S.A.