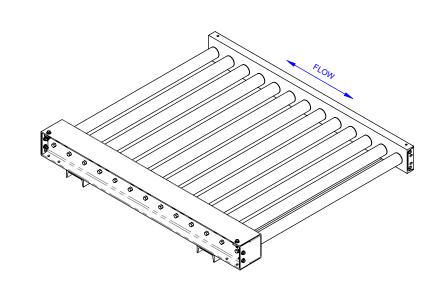

*NOTE*: Capacities are based on an evenly distributed load with a support every 5FT. Maximum total live load at 60 feet per minute (FPM) with 1-1/2 HP motor is 5,900 lbs. Maximum product weight to be conveyed is 2,500 lbs. total; not to exceed 1,000 lbs. per foot.









VIEW A-A



## **OPTIONS**

of the drive conveyor. Maximum overall conveyor length is limited to 50FT. with 4.5" roller centers and 70FT. with 6" roller centers.



PAGE: 2 of 2

THIS DRAWING MUST NOT BE COPIED, REPRODUCED OR USED FOR ANY PURPOSE WITHOUT THE WRITTEN CONSENT OF LEWCO, INC. ALL RIGHTS RESERVED.

706 LANE ST. SANDUSKY, OH 44870, U.S.A.