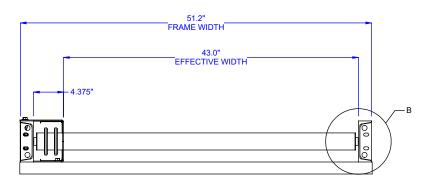

*NOTE*: Capacities are based on an evenly distributed load with a support every 5FT. Maximum total live load at 60 feet per minute (FPM) with 1-1/2 HP motor is 5,900 lbs. Maximum product weight to be conveyed is 2,500 lbs. total; not to exceed 1,000 lbs. per foot.









VIEW A-A



## **OPTIONS**

of the drive conveyor. Maximum overall conveyor length is limited to 50FT. with 4.5" roller centers and 70FT. with 6" roller centers.



PAGE: 2 of 2

THIS DRAWING MUST NOT BE COPIED, REPRODUCED OR USED FOR ANY PURPOSE WITHOUT THE WRITTEN CONSENT OF LEWCO, INC. ALL RIGHTS RESERVED.

706 LANE ST. SANDUSKY, OH 44870, U.S.A.