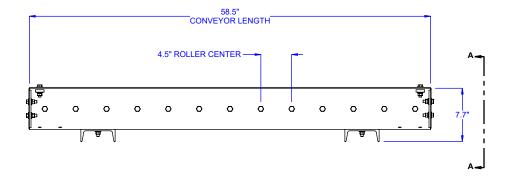

## **OPTIONS**

of the drive conveyor. Maximum overall conveyor length is limited to 50FT. with 4.5" roller centers and 70FT. with 6" roller centers.

PAGE: 2 of 2

THIS DRAWING MUST NOT BE COPIED, REPRODUCED OR USED FOR ANY PURPOSE WITHOUT THE WRITTEN CONSENT OF LEWCO, INC. ALL RIGHTS RESERVED.