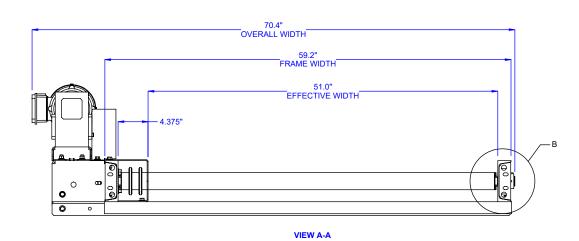

MODEL: CDLR25-51-6-60-30-D32-F17-M33-A63-V98

DESCRIPTION: CDLR25, CHAIN DRIVEN ROLLER CONVEYOR

LEWCO, INC. IS COMMITTED TO CONTINUOUS IMPROVEMENT AND RESERVES THE RIGHT TO CHANGE DESIGNS AND SPECIFICATIONS WITHOUT NOTICE.

## **OPTIONS**

NOTE: Extension conveyors should be added equally on each end of the drive conveyor. Maximum overall conveyor length is limited to 50FT. with 4.5" roller centers and 70FT. with 6" roller centers.