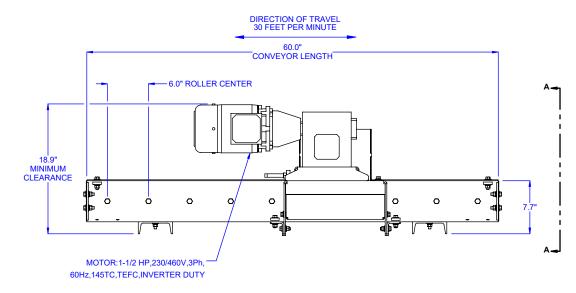

MODEL: CDLR25-51-6-60-30-D32-F17-M33-A63-V98

DESCRIPTION: CDLR25, CHAIN DRIVEN ROLLER CONVEYOR

LEWCO, INC. IS COMMITTED TO CONTINUOUS IMPROVEMENT AND RESERVES THE RIGHT TO CHANGE DESIGNS AND SPECIFICATIONS WITHOUT NOTICE.

**NOTE**: Capacities are based on an evenly distributed load with a support every 5FT. Maximum total live load at 60 feet per minute (FPM) with 1-1/2 HP motor is 5,900 lbs. Maximum product weight to be conveyed is 2,500 lbs. total; not to exceed 1,000 lbs. per foot.

## **OPTIONS**

NOTE: Extension conveyors should be added equally on each end of the drive conveyor. Maximum overall conveyor length is limited to 50FT. with 4.5" roller centers and 70FT. with 6" roller centers.