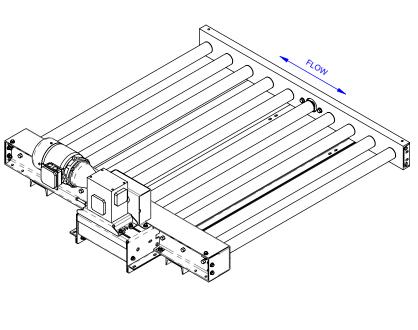

MODEL: CDLR25-51-6-60-30-D32-F17-M33-A63-V98

DESCRIPTION: CDLR25, CHAIN DRIVEN ROLLER CONVEYOR

LEWCO, INC. IS COMMITTED TO CONTINUOUS IMPROVEMENT AND RESERVES THE RIGHT TO CHANGE DESIGNS AND SPECIFICATIONS WITHOUT NOTICE.