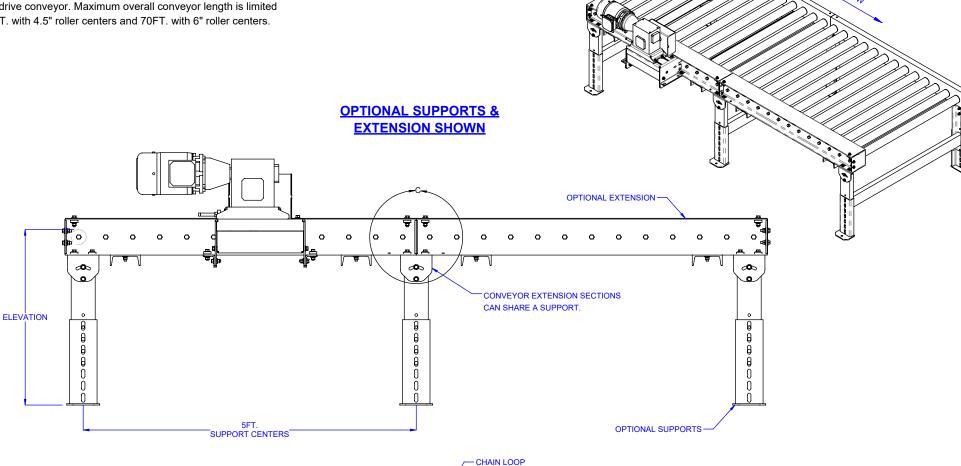

## **OPTIONS**

NOTE: Extension conveyors should be added equally on each end of the drive conveyor. Maximum overall conveyor length is limited to 50FT. with 4.5" roller centers and 70FT. with 6" roller centers.