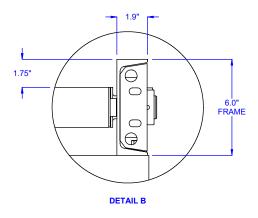

**DETAIL C** 

CDLR25 MODEL:

**DESCRIPTION:** CDLR25, CHAIN DRIVEN ROLLER CONVEYOR LEWCO, INC. IS COMMITTED TO CONTINUOUS IMPROVEMENT AND RESERVES THE RIGHT TO CHANGE DESIGNS AND SPECIFICATIONS WITHOUT NOTICE.