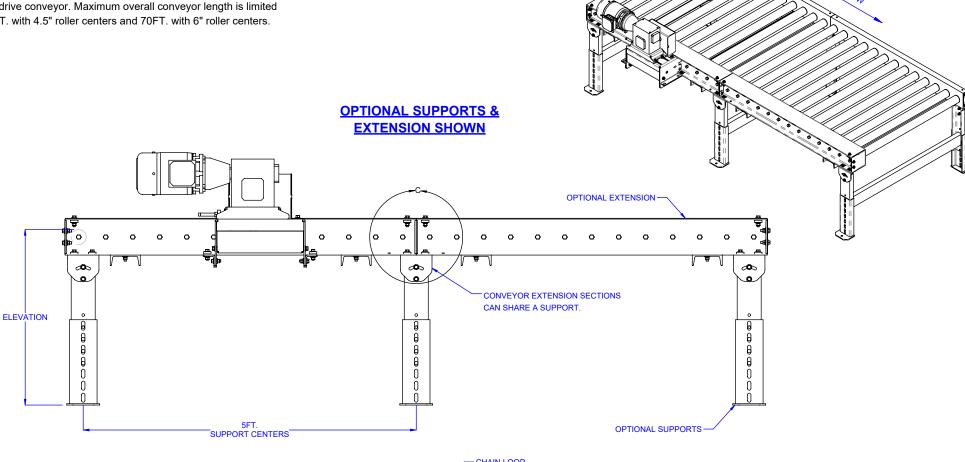

## **OPTIONS**

NOTE: Extension conveyors should be added equally on each end of the drive conveyor. Maximum overall conveyor length is limited to 50FT. with 4.5" roller centers and 70FT. with 6" roller centers.