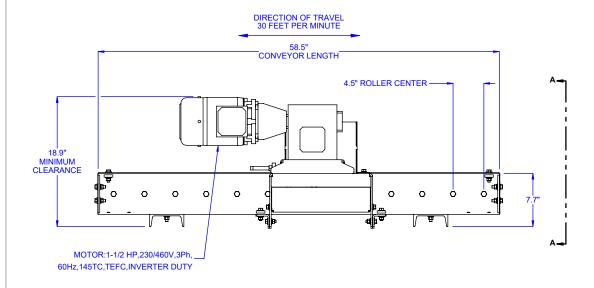

MODEL: CDLR25-51-4.5-58.5-30-D32-F17-M33-A63-V98

DESCRIPTION: CDLR25, CHAIN DRIVEN ROLLER CONVEYOR

LEWCO, INC. IS COMMITTED TO CONTINUOUS IMPROVEMENT AND RESERVES THE RIGHT TO CHANGE DESIGNS AND SPECIFICATIONS WITHOUT NOTICE.

**NOTE**: Capacities are based on an evenly distributed load with a support every 5FT. Maximum total live load at 60 feet per minute (FPM) with 1-1/2 HP motor is 5,900 lbs. Maximum product weight to be conveyed is 2,500 lbs. total; not to exceed 1,000 lbs. per foot.