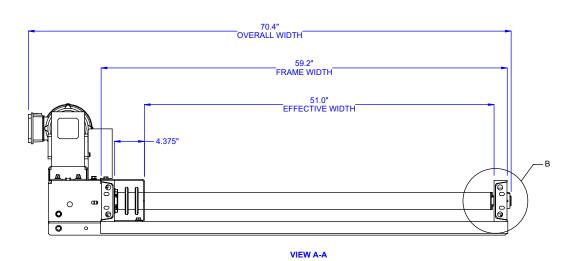

## **OPTIONS**

NOTE: Extension conveyors should be added equally on each end of the drive conveyor. Maximum overall conveyor length is limited to 50FT. with 4.5" roller centers and 70FT. with 6" roller centers.