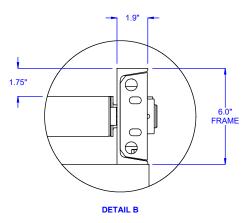

**NOTE**: Capacities are based on an evenly distributed load with a support every 5FT. Maximum total live load at 60 feet per minute (FPM) with 1-1/2 HP motor is 5,900 lbs. Maximum product weight to be conveyed is 2,500 lbs. total; not to exceed 1,000 lbs. per foot.









MODEL: CDLR25-51-4.5-58.5-30-D32-F17-M33-A63-V98

DESCRIPTION: CDLR25, CHAIN DRIVEN ROLLER CONVEYOR

LEWCO, INC. IS COMMITTED TO CONTINUOUS IMPROVEMENT AND RESERVES THE RIGHT TO CHANGE DESIGNS AND SPECIFICATIONS WITHOUT NOTICE.

THIS DRAWING MUST NOT BE COPIED, REPRODUCED OR USED FOR ANY PURPOSE WITHOUT THE WRITTEN CONSENT OF LEWCO, INC. ALL RIGHTS RESERVED.



## **OPTIONS**

NOTE: Extension conveyors should be added equally on each end of the drive conveyor. Maximum overall conveyor length is limited to 50FT. with 4.5" roller centers and 70FT. with 6" roller centers.





CDLR25 MODEL:

**DESCRIPTION:** CDLR25, CHAIN DRIVEN ROLLER CONVEYOR LEWCO, INC. IS COMMITTED TO CONTINUOUS IMPROVEMENT AND RESERVES THE RIGHT TO CHANGE DESIGNS AND SPECIFICATIONS WITHOUT NOTICE.

THIS DRAWING MUST NO