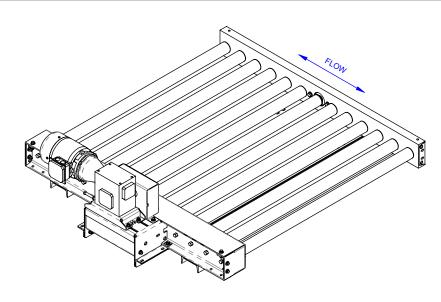

CDLR25 MODEL:

**DESCRIPTION:** CDLR25, CHAIN DRIVEN ROLLER CONVEYOR LEWCO, INC. IS COMMITTED TO CONTINUOUS IMPROVEMENT AND RESERVES THE RIGHT TO CHANGE DESIGNS AND SPECIFICATIONS WITHOUT NOTICE.

THIS DRAWING MUST NOT BE COPIED, REPRODUCED OR USED FOR ANY PURPOSE WITHOUT THE WRITTEN CONSENT OF LEWCO, INC. ALL RIGHTS RESERVED.