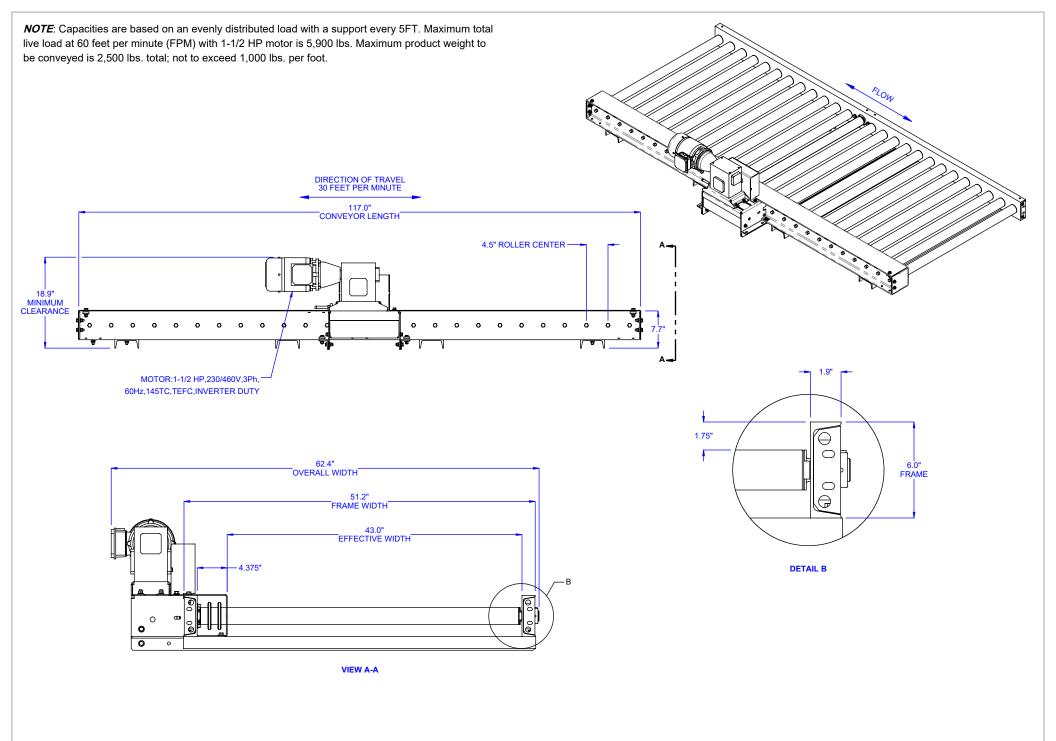

MODEL: CDLR25-43-4.5-117-30-D32-F17-M33-A63-V98

DESCRIPTION: CDLR25, CHAIN DRIVEN ROLLER CONVEYOR

LEWCO, INC. IS COMMITTED TO CONTINUOUS IMPROVEMENT AND RESERVES THE RIGHT TO CHANGE DESIGNS AND SPECIFICATIONS WITHOUT NOTICE.

THIS DRAWING MUST NOT BE COPIED, REPRODUCED OR USED FOR ANY PURPOSE WITHOUT THE WRITTEN CONSENT OF LEWCO, INC. ALL RIGHTS RESERVED.