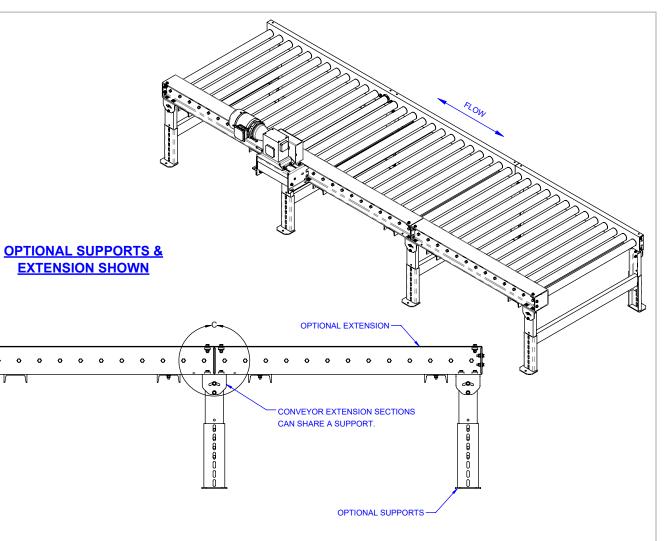

## **OPTIONS**

ELEVATION

**NOTE**: Extension conveyors should be added equally on each end of the drive conveyor. Maximum overall conveyor length is limited to 50FT. with 4.5" roller centers and 70FT. with 6" roller centers.

MODEL: CDLR25

DESCRIPTION: CDLR25, CHAIN DRIVEN ROLLER CONVEYOR

5 FT. SUPPORT CENTERS

> LEWCO, INC. IS COMMITTED TO CONTINUOUS IMPROVEMENT AND RESERVES THE RIGHT TO CHANGE DESIGNS AND SPECIFICATIONS WITHOUT NOTICE.

THIS DRAWING MUST NOT BE COPIED, REPRODUCED OR USED FOR ANY PURPOSE WITHOUT THE WRITTEN CONSENT OF LEWCO, INC. ALL RIGHTS RESERVED.