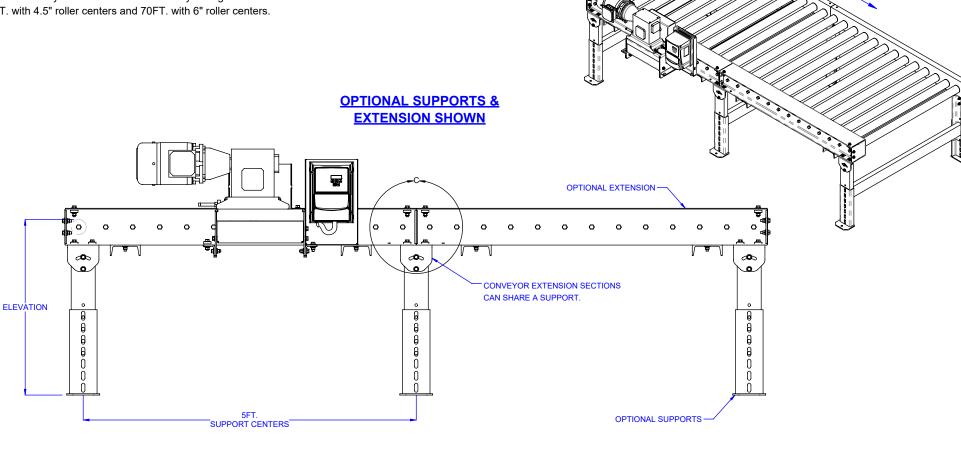

## **OPTIONS**

**NOTE**: Extension conveyors should be added equally on each end of the drive conveyor. Maximum overall conveyor length is limited to 50FT. with 4.5" roller centers and 70FT. with 6" roller centers.

**NOTE**: Capacities are based on an evenly distributed load with a support every 5FT. Maximum total live load at 60 feet per minute (FPM) with 1-1/2 HP motor is 5,900 lbs. Maximum product weight to be conveyed is 2,500 lbs. total; not to exceed 1,000 lbs. per foot.