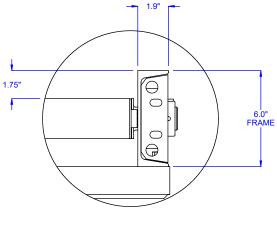

DETAIL B

MODEL: CDLR25-43-6-60-60-D32-F17-M33-A63-V98-ELS8

DESCRIPTION: CDLR25, CHAIN DRIVEN ROLLER CONVEYOR

LEWCO, INC. IS COMMITTED TO CONTINUOUS IMPROVEMENT AND RESERVES THE RIGHT TO CHANGE DESIGNS AND SPECIFICATIONS WITHOUT NOTICE.

MODEL: CDLR25

DESCRIPTION: CDLR25,CHAIN DRIVEN ROLLER CONVEYOR

LEWCO, INC. IS COMMITTED TO CONTINUOUS IMPROVEMENT AND RESERVES THE RIGHT TO CHANGE DESIGNS AND SPECIFICATIONS WITHOUT NOTICE.

THIS DRAWING MUST NOT BE COPIED, REPRODUCED OR USED FOR ANY PURPOSE WITHOUT THE WRITTEN CONSENT OF LEWCO, INC. ALL RIGHTS RESERVED.