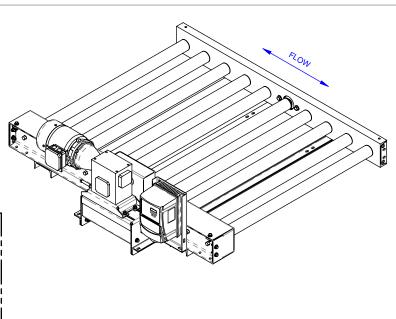

DETAIL B

MODEL: CDLR25-43-6-60-60-D32-F17-M33-A63-V98-ELS8

DESCRIPTION: CDLR25, CHAIN DRIVEN ROLLER CONVEYOR

LEWCO, INC. IS COMMITTED TO CONTINUOUS IMPROVEMENT AND RESERVES THE RIGHT TO CHANGE DESIGNS AND SPECIFICATIONS WITHOUT NOTICE.

MODEL: CDLR25

DESCRIPTION: CDLR25,CHAIN DRIVEN ROLLER CONVEYOR

LEWCO, INC. IS COMMITTED TO CONTINUOUS IMPROVEMENT AND RESERVES THE RIGHT TO CHANGE DESIGNS AND SPECIFICATIONS WITHOUT NOTICE.

THIS DRAWING MUST NOT BE COPIED, REPRODUCED OR USED FOR ANY PURPOSE WITHOUT THE WRITTEN CONSENT OF LEWCO, INC. ALL RIGHTS RESERVED.