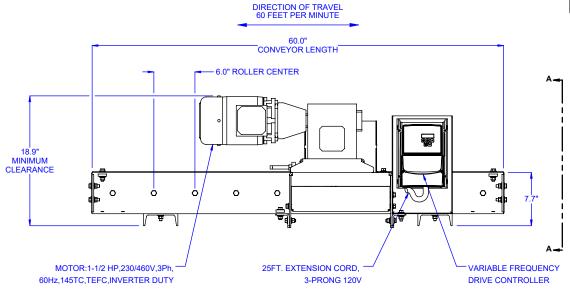

DETAIL B

MODEL: CDLR25-43-6-60-60-D32-F17-M33-A63-V98-ELS8

DESCRIPTION: CDLR25, CHAIN DRIVEN ROLLER CONVEYOR

LEWCO, INC. IS COMMITTED TO CONTINUOUS IMPROVEMENT AND RESERVES THE RIGHT TO CHANGE DESIGNS AND SPECIFICATIONS WITHOUT NOTICE.

MODEL: CDLR25

DESCRIPTION: CDLR25,CHAIN DRIVEN ROLLER CONVEYOR

LEWCO, INC. IS COMMITTED TO CONTINUOUS IMPROVEMENT AND RESERVES THE RIGHT TO CHANGE DESIGNS AND SPECIFICATIONS WITHOUT NOTICE.

THIS DRAWING MUST NOT BE COPIED, REPRODUCED OR USED FOR ANY PURPOSE WITHOUT THE WRITTEN CONSENT OF LEWCO, INC. ALL RIGHTS RESERVED.