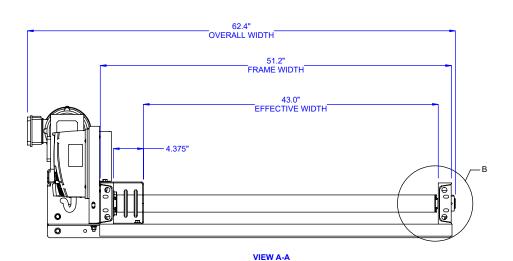

DETAIL B

MODEL: CDLR25-43-6-60-60-D32-F17-M33-A63-V98-ELS8

DESCRIPTION: CDLR25, CHAIN DRIVEN ROLLER CONVEYOR

LEWCO, INC. IS COMMITTED TO CONTINUOUS IMPROVEMENT AND RESERVES THE RIGHT TO CHANGE DESIGNS AND SPECIFICATIONS WITHOUT NOTICE.

MODEL: CDLR25

DESCRIPTION: CDLR25,CHAIN DRIVEN ROLLER CONVEYOR

LEWCO, INC. IS COMMITTED TO CONTINUOUS IMPROVEMENT AND RESERVES THE RIGHT TO CHANGE DESIGNS AND SPECIFICATIONS WITHOUT NOTICE.

THIS DRAWING MUST NOT BE COPIED, REPRODUCED OR USED FOR ANY PURPOSE WITHOUT THE WRITTEN CONSENT OF LEWCO, INC. ALL RIGHTS RESERVED.