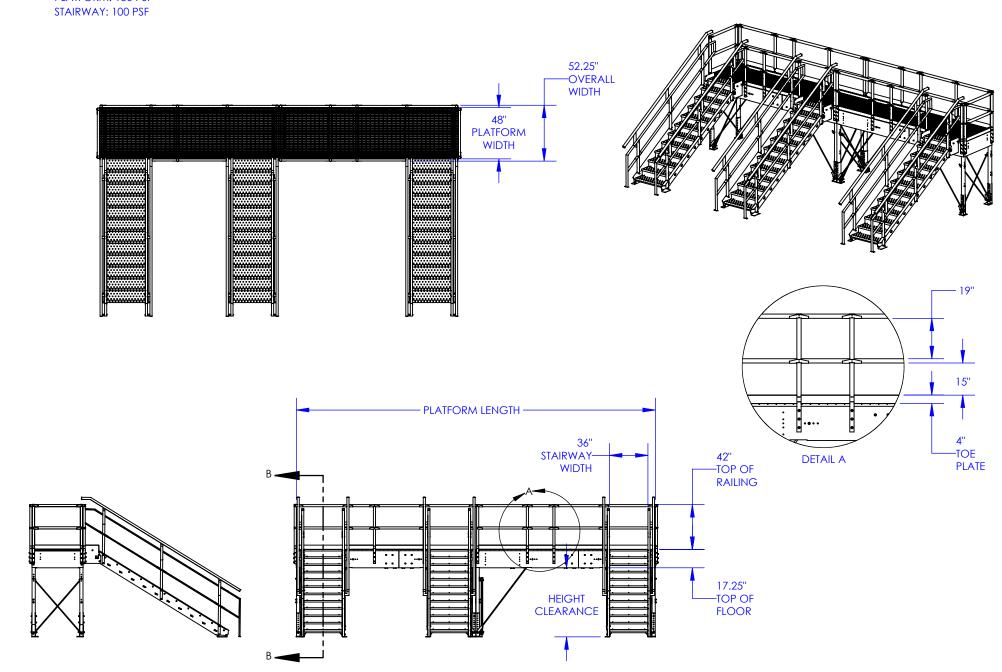

LOAD RATING:

PLATFORM: 130 PSF

MODEL:

**DESCRIPTION:** 

LC3

CONFIGURATION: C31

CONVEYOR CROSSOVER, 3-STAIRWAYS

LEWCO, INC. IS COMMITTED TO CONTINUOUS IMPROVEMENT AND RESERVES THE RIGHT TO CHANGE DESIGNS AND SPECIFICATIONS WITHOUT NOTICE.

MODEL: LC3 CONFIGURATION: C31

DESCRIPTION: CONVEYOR CROSSOVER, 3-STAIRWAYS

LEWCO, INC. IS COMMITTED TO CONTINUOUS IMPROVEMENT AND RESERVES THE RIGHT TO CHANGE DESIGNS AND SPECIFICATIONS WITHOUT NOTICE.

THIS DRAWING MUST NOT BE COPIED, REPRODUCED OR USED FOR ANY PURPOSE WITHOUT THE WRITTEN CONSENT OF LEWCO, INC. ALL RIGHTS RESERVED.

THIS DRAWING MUST NOT BE COPIED, REPRODUCED OR USED FOR ANY PURPOSE WITHOUT THE WRITTEN CONSENT OF LEWCO, INC. ALL RIGHTS RESERVED.

| PLATFORM<br>HEIGHT<br>CLEARANCE<br>(IN) | TOP OF<br>FLOOR<br>(IN) | STAIRWAY<br>LENGTH<br>(IN) | ANGLE<br>(DEGREES) | TREAD<br>DEPTH<br>(IN) | RISER<br>HEIGHT<br>(IN) |
|-----------------------------------------|-------------------------|----------------------------|--------------------|------------------------|-------------------------|
| 54.75                                   | 72                      | 152.43                     | 27.4               | 11.58                  | 6.00                    |
| 56.75                                   | 74                      | 151.48                     | 28.2               | 11.49                  | 6.17                    |
| 58.75                                   | 76                      | 150.49                     | 29.1               | 11.40                  | 6.33                    |
| 60.75                                   | 78                      | 149.47                     | 29.9               | 11.30                  | 6.50                    |
| 62.75                                   | 80                      | 148.41                     | 30.8               | 11.21                  | 6.67                    |
| 64.75                                   | 82                      | 147.31                     | 31.6               | 11.10                  | 6.83                    |
| 66.75                                   | 84                      | 146.18                     | 32.5               | 11.00                  | 7.00                    |