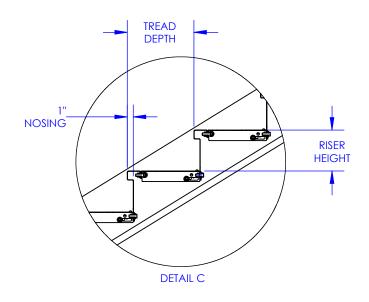

THIS DRAWING MUST NOT BE COPIED, REPRODUCED OR USED FOR ANY PURPOSE WITHOUT THE WRITTEN CONSENT OF LEWCO, INC. ALL RIGHTS RESERVED.

| PLATFORM<br>HEIGHT<br>CLEARANCE<br>(IN) | TOP OF<br>FLOOR<br>(IN) | STAIRWAY<br>LENGTH<br>(IN) | ANGLE<br>(DEGREES) | TREAD<br>DEPTH<br>(IN) | RISER<br>HEIGHT<br>(IN) |
|-----------------------------------------|-------------------------|----------------------------|--------------------|------------------------|-------------------------|
| 54.75                                   | 72                      | 152.43                     | 27.4               | 11.58                  | 6.00                    |
| 56.75                                   | 74                      | 151.48                     | 28.2               | 11.49                  | 6.17                    |
| 58.75                                   | 76                      | 150.49                     | 29.1               | 11.40                  | 6.33                    |
| 60.75                                   | 78                      | 149.47                     | 29.9               | 11.30                  | 6.50                    |
| 62.75                                   | 80                      | 148.41                     | 30.8               | 11.21                  | 6.67                    |
| 64.75                                   | 82                      | 147.31                     | 31.6               | 11.10                  | 6.83                    |
| 66.75                                   | 84                      | 146.18                     | 32.5               | 11.00                  | 7.00                    |