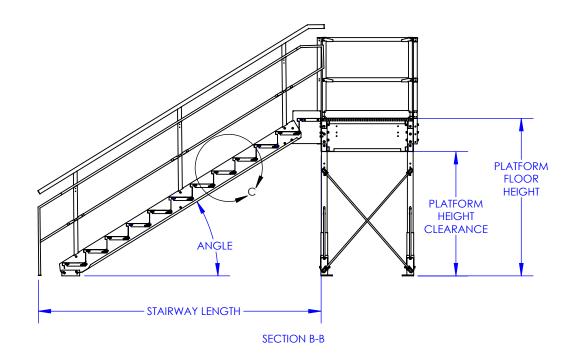

THIS DRAWING MUST NOT BE COPIED, REPRODUCED OR USED FOR ANY PURPOSE WITHOUT THE WRITTEN CONSENT OF LEWCO, INC. ALL RIGHTS RESERVED.

| PLATFORM<br>HEIGHT<br>CLEARANCE<br>(IN) | TOP OF<br>FLOOR<br>(IN) | STAIRWAY<br>LENGTH<br>(IN) | ANGLE<br>(DEGREES) | TREAD<br>DEPTH<br>(IN) | RISER<br>HEIGHT<br>(IN) |
|-----------------------------------------|-------------------------|----------------------------|--------------------|------------------------|-------------------------|
| 54.75                                   | 72                      | 152.43                     | 27.4               | 11.58                  | 6.00                    |
| 56.75                                   | 74                      | 151.48                     | 28.2               | 11.49                  | 6.17                    |
| 58.75                                   | 76                      | 150.49                     | 29.1               | 11.40                  | 6.33                    |
| 60.75                                   | 78                      | 149.47                     | 29.9               | 11.30                  | 6.50                    |
| 62.75                                   | 80                      | 148.41                     | 30.8               | 11.21                  | 6.67                    |
| 64.75                                   | 82                      | 147.31                     | 31.6               | 11.10                  | 6.83                    |
| 66.75                                   | 84                      | 146.18                     | 32.5               | 11.00                  | 7.00                    |