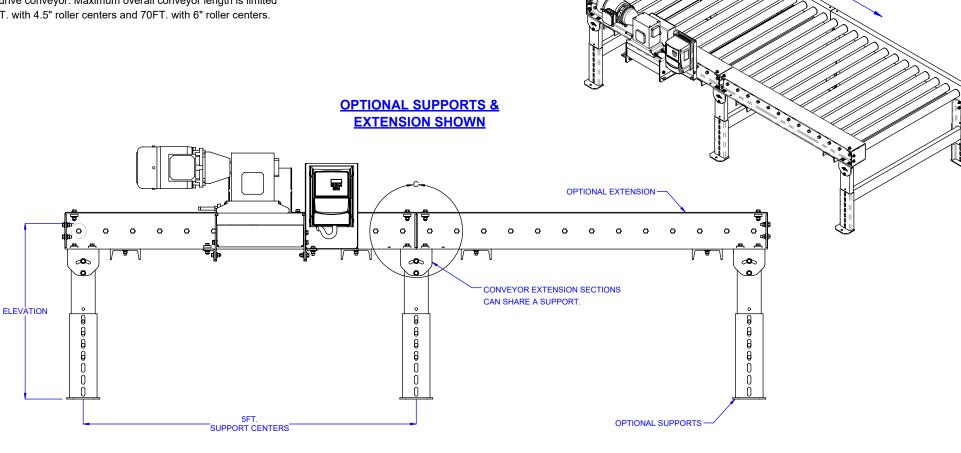

## **OPTIONS**

**NOTE**: Extension conveyors should be added equally on each end of the drive conveyor. Maximum overall conveyor length is limited to 50FT. with 4.5" roller centers and 70FT. with 6" roller centers.