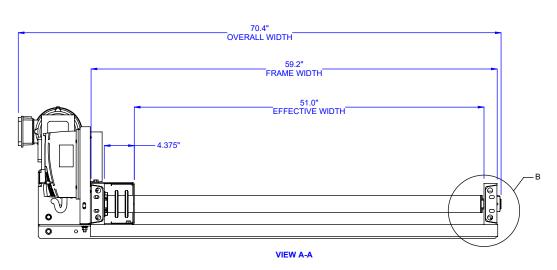

MODEL: CDLR25

DESCRIPTION: CDLR25, CHAIN DRIVEN ROLLER CONVEYOR

LEWCO, INC. IS COMMITTED TO CONTINUOUS IMPROVEMENT AND RESERVES THE RIGHT TO CHANGE DESIGNS AND SPECIFICATIONS WITHOUT NOTICE.

THIS DRAWING MUST NOT BE COPIED, REPRODUCED OR USED FOR ANY PURPOSE WITHOUT THE WRITTEN CONSENT OF LEWCO, INC. ALL RIGHTS RESERVED.