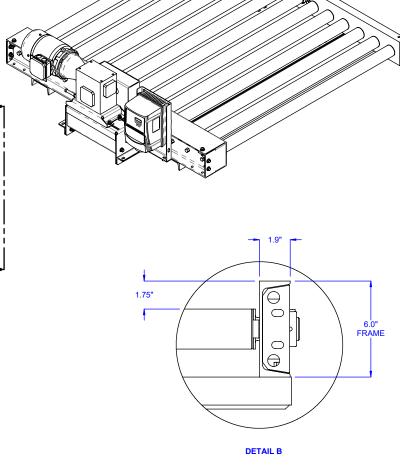

MODEL: CDLR25

DESCRIPTION: CDLR25, CHAIN DRIVEN ROLLER CONVEYOR

LEWCO, INC. IS COMMITTED TO CONTINUOUS IMPROVEMENT AND RESERVES THE RIGHT TO CHANGE DESIGNS AND SPECIFICATIONS WITHOUT NOTICE.

THIS DRAWING MUST NOT BE COPIED, REPRODUCED OR USED FOR ANY PURPOSE WITHOUT THE WRITTEN CONSENT OF LEWCO, INC. ALL RIGHTS RESERVED.