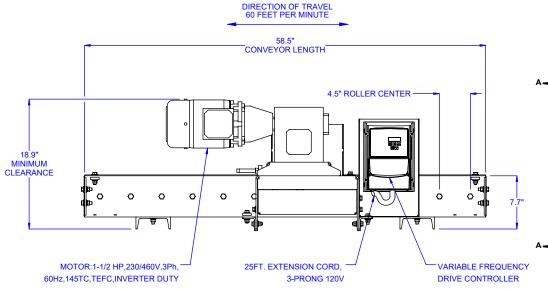

MODEL: CDLR25-51-4.5-58.5-60-D32-F17-M33-A63-V98-ELS8

DESCRIPTION: CDLR25, CHAIN DRIVEN ROLLER CONVEYOR

LEWCO, INC. IS COMMITTED TO CONTINUOUS IMPROVEMENT AND RESERVES THE RIGHT TO CHANGE DESIGNS AND SPECIFICATIONS WITHOUT NOTICE.

**NOTE**: Capacities are based on an evenly distributed load with a support every 5FT. Maximum total live load at 60 feet per minute (FPM) with 1-1/2 HP motor is 5,900 lbs. Maximum product weight to be conveyed is 2,500 lbs. total; not to exceed 1,000 lbs. per foot.