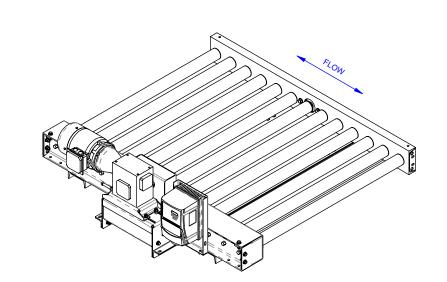

VIEW A-A

DETAIL B

MODEL: CDLR25-43-4.5-58.5-60-D32-F17-M33-A63-V98-ELS8
DESCRIPTION: CDLR25, CHAIN DRIVEN ROLLER CONVEYOR
PAGE: 1 of 2
DESCRIPTION: CDLR25, CHAIN DRIVEN ROLLER CONVEYOR
PAGE: 1 of 2
DESCRIPTION: CDLR25, CHAIN DRIVEN ROLLER CONVEYOR