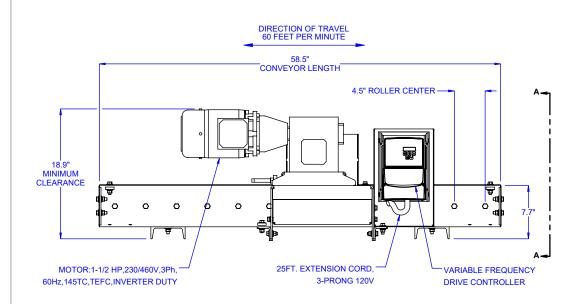

VIEW A-A

DETAIL B

MODEL: CDLR25-43-4.5-58.5-60-D32-F17-M33-A63-V98-ELS8
DESCRIPTION: CDLR25, CHAIN DRIVEN ROLLER CONVEYOR
PAGE: 1 of 2
DESCRIPTION: CDLR25, CHAIN DRIVEN ROLLER CONVEYOR
PAGE: 1 of 2
DESCRIPTION: CDLR25, CHAIN DRIVEN ROLLER CONVEYOR

## **OPTIONS**

of the drive conveyor. Maximum overall conveyor length is limited to 50FT. with 4.5" roller centers and 70FT. with 6" roller centers.

THIS DRAWING MUST NOT BE COPIED, REPRODUCED OR USED FOR ANY PURPOSE WITHOUT THE WRITTEN CONSENT OF LEWCO, INC. ALL RIGHTS RESERVED.