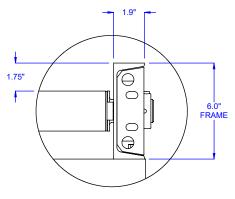

VIEW A-A

DETAIL B

MODEL: CDLR25-43-4.5-58.5-60-D32-F17-M33-A63-V98-ELS8
DESCRIPTION: CDLR25, CHAIN DRIVEN ROLLER CONVEYOR
PAGE: 1 of 2
DESCRIPTION: CDLR25, CHAIN DRIVEN ROLLER CONVEYOR
PAGE: 1 of 2
DESCRIPTION: CDLR25, CHAIN DRIVEN ROLLER CONVEYOR