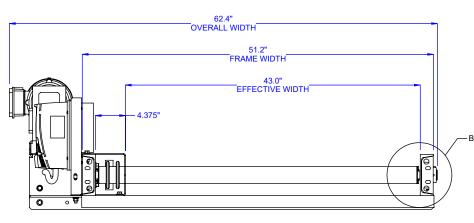

VIEW A-A

DETAIL B

MODEL: CDLR25-43-4.5-58.5-60-D32-F17-M33-A63-V98-ELS8
DESCRIPTION: CDLR25, CHAIN DRIVEN ROLLER CONVEYOR
PAGE: 1 of 2
DESCRIPTION: CDLR25, CHAIN DRIVEN ROLLER CONVEYOR
PAGE: 1 of 2
DESCRIPTION: CDLR25, CHAIN DRIVEN ROLLER CONVEYOR