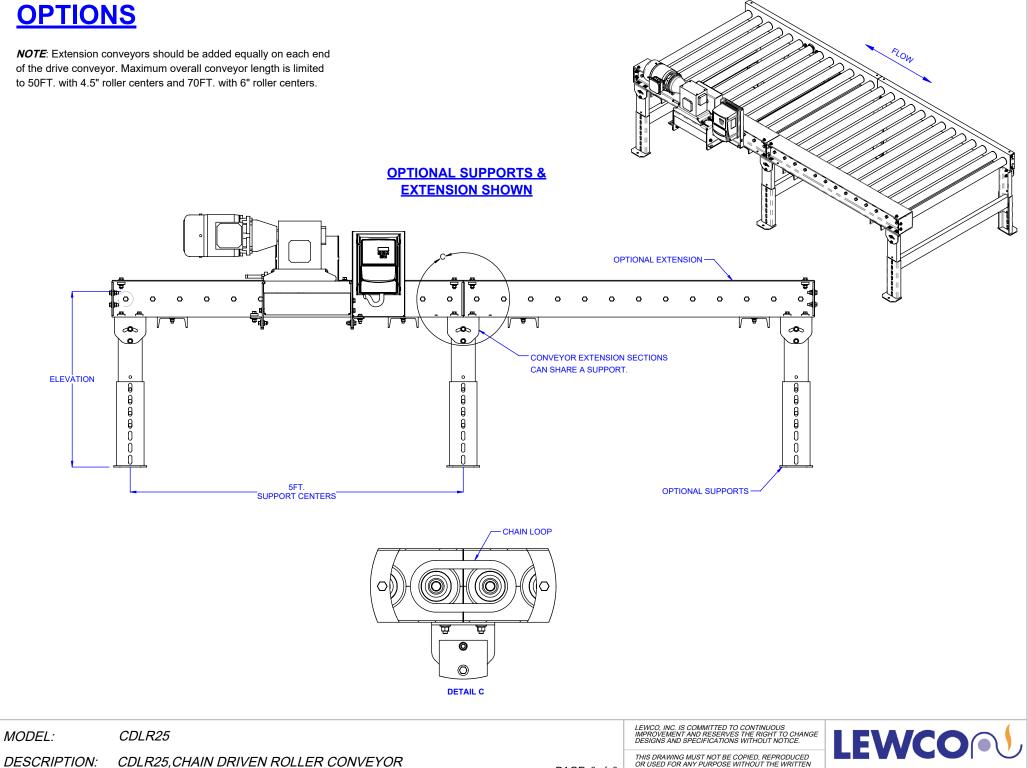

## **OPTIONS**

of the drive conveyor. Maximum overall conveyor length is limited to 50FT. with 4.5" roller centers and 70FT. with 6" roller centers.

THIS DRAWING MUST NOT BE COPIED, REPRODUCED OR USED FOR ANY PURPOSE WITHOUT THE WRITTEN CONSENT OF LEWCO, INC. ALL RIGHTS RESERVED.