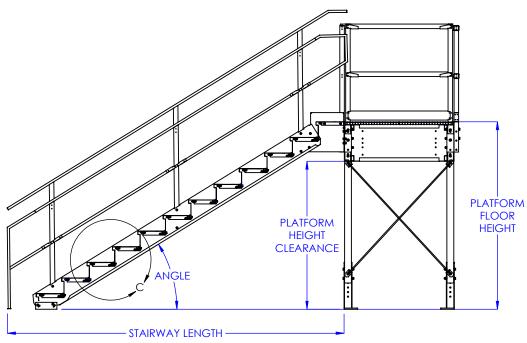

## **LOAD RATING**

A. PLATFORM: 130 PSF B. STAIRWAY: 100 PSF

MODEL: L

LC2

CONFIGURATION: C22

DESCRIPTION: CONVEYOR CROSSOVER,2-STAIRWAYS,U-SHAPE

LEWCO, INC. IS COMMITTED TO CONTINUOUS IMPROVEMENT AND RESERVES THE RIGHT TO CHANGE DESIGNS AND SPECIFICATIONS WITHOUT NOTICE.

THIS DRAWING MUST NOT BE COPIED, REPRODUCED OR USED FOR ANY PURPOSE WITHOUT THE WRITTEN CONSENT OF LEWCO, INC. ALL RIGHTS RESERVED.

| PLATFORM<br>HEIGHT<br>CLEARANCE<br>(IN) | TOP OF<br>FLOOR<br>(IN) | STAIRWAY<br>LENGTH<br>(IN) | ANGLE<br>(DEGREES) | TREAD<br>DEPTH<br>(IN) | RISER<br>HEIGHT<br>(IN) |
|-----------------------------------------|-------------------------|----------------------------|--------------------|------------------------|-------------------------|
| 54.75                                   | 72                      | 152.43                     | 27.4               | 11.58                  | 6.00                    |
| 56.75                                   | 74                      | 151.48                     | 28.2               | 11.49                  | 6.17                    |
| 58.75                                   | 76                      | 150.49                     | 29.1               | 11.40                  | 6.33                    |
| 60.75                                   | 78                      | 149.47                     | 29.9               | 11.30                  | 6.50                    |
| 62.75                                   | 80                      | 148.41                     | 30.8               | 11.21                  | 6.67                    |
| 64.75                                   | 82                      | 147.31                     | 31.6               | 11.10                  | 6.83                    |
| 66.75                                   | 84                      | 146.18                     | 32.5               | 11.00                  | 7.00                    |