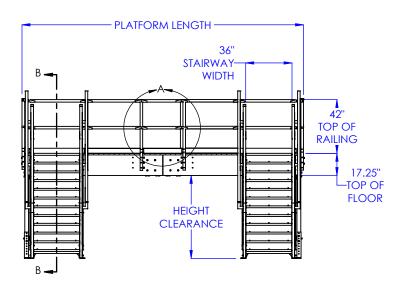

THIS DRAWING MUST NOT BE COPIED, REPRODUCED OR USED FOR ANY PURPOSE WITHOUT THE WRITTEN CONSENT OF LEWCO, INC. ALL RIGHTS RESERVED.

| PLATFORM<br>HEIGHT<br>CLEARANCE<br>(IN) | TOP OF<br>FLOOR<br>(IN) | STAIRWAY<br>LENGTH<br>(IN) | ANGLE<br>(DEGREES) | TREAD<br>DEPTH<br>(IN) | RISER<br>HEIGHT<br>(IN) |
|-----------------------------------------|-------------------------|----------------------------|--------------------|------------------------|-------------------------|
| 54.75                                   | 72                      | 152.43                     | 27.4               | 11.58                  | 6.00                    |
| 56.75                                   | 74                      | 151.48                     | 28.2               | 11.49                  | 6.17                    |
| 58.75                                   | 76                      | 150.49                     | 29.1               | 11.40                  | 6.33                    |
| 60.75                                   | 78                      | 149.47                     | 29.9               | 11.30                  | 6.50                    |
| 62.75                                   | 80                      | 148.41                     | 30.8               | 11.21                  | 6.67                    |
| 64.75                                   | 82                      | 147.31                     | 31.6               | 11.10                  | 6.83                    |
| 66.75                                   | 84                      | 146.18                     | 32.5               | 11.00                  | 7.00                    |