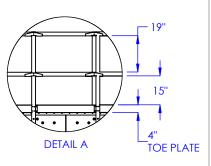

DETAIL C SCALE 1:20

MODEL: LC2 CONFIGURATION: C22

DESCRIPTION: CONVEYOR CROSSOVER,2-STAIRWAYS,U-SHAPE

LEWCO, INC. IS COMMITTED TO CONTINUOUS IMPROVEMENT AND RESERVES THE RIGHT TO CHANGE DESIGNS AND SPECIFICATIONS WITHOUT NOTICE.