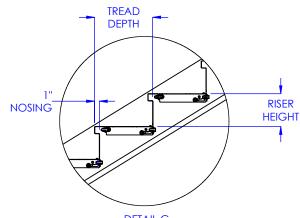

THIS DRAWING MUST NOT BE COPIED, REPRODUCED OR USED FOR ANY PURPOSE WITHOUT THE WRITTEN CONSENT OF LEWCO, INC. ALL RIGHTS RESERVED.

| PLATFORM<br>HEIGHT<br>CLEARANCE<br>(IN) | TOP OF<br>FLOOR<br>(IN) | STAIRWAY<br>LENGTH<br>(IN) | ANGLE<br>(DEGREES) | TREAD<br>DEPTH<br>(IN) | RISER<br>HEIGHT<br>(IN) |
|-----------------------------------------|-------------------------|----------------------------|--------------------|------------------------|-------------------------|
| 54.75                                   | 72                      | 152.43                     | 27.4               | 11.58                  | 6.00                    |
| 56.75                                   | 74                      | 151.48                     | 28.2               | 11.49                  | 6.17                    |
| 58.75                                   | 76                      | 150.49                     | 29.1               | 11.40                  | 6.33                    |
| 60.75                                   | 78                      | 149.47                     | 29.9               | 11.30                  | 6.50                    |
| 62.75                                   | 80                      | 148.41                     | 30.8               | 11.21                  | 6.67                    |
| 64.75                                   | 82                      | 147.31                     | 31.6               | 11.10                  | 6.83                    |
| 66.75                                   | 84                      | 146.18                     | 32.5               | 11.00                  | 7.00                    |

DETAIL C SCALE 1:20

MODEL: LC2 CONFIGURATION: C22

DESCRIPTION: CONVEYOR CROSSOVER,2-STAIRWAYS,U-SHAPE

LEWCO, INC. IS COMMITTED TO CONTINUOUS IMPROVEMENT AND RESERVES THE RIGHT TO CHANGE DESIGNS AND SPECIFICATIONS WITHOUT NOTICE.