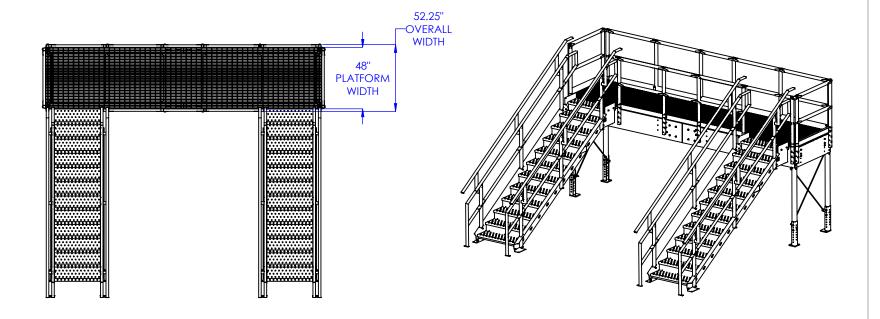

## **LOAD RATING**

A. PLATFORM: 130 PSF B. STAIRWAY: 100 PSF

MODEL: L

LC2

CONFIGURATION: C22

DESCRIPTION: CONVEYOR CROSSOVER,2-STAIRWAYS,U-SHAPE

LEWCO, INC. IS COMMITTED TO CONTINUOUS IMPROVEMENT AND RESERVES THE RIGHT TO CHANGE DESIGNS AND SPECIFICATIONS WITHOUT NOTICE.

THIS DRAWING MUST NOT BE COPIED, REPRODUCED OR USED FOR ANY PURPOSE WITHOUT THE WRITTEN CONSENT OF LEWCO, INC. ALL RIGHTS RESERVED.

| PLATFORM<br>HEIGHT<br>CLEARANCE<br>(IN) | TOP OF<br>FLOOR<br>(IN) | STAIRWAY<br>LENGTH<br>(IN) | ANGLE<br>(DEGREES) | TREAD<br>DEPTH<br>(IN) | RISER<br>HEIGHT<br>(IN) |
|-----------------------------------------|-------------------------|----------------------------|--------------------|------------------------|-------------------------|
| 54.75                                   | 72                      | 152.43                     | 27.4               | 11.58                  | 6.00                    |
| 56.75                                   | 74                      | 151.48                     | 28.2               | 11.49                  | 6.17                    |
| 58.75                                   | 76                      | 150.49                     | 29.1               | 11.40                  | 6.33                    |
| 60.75                                   | 78                      | 149.47                     | 29.9               | 11.30                  | 6.50                    |
| 62.75                                   | 80                      | 148.41                     | 30.8               | 11.21                  | 6.67                    |
| 64.75                                   | 82                      | 147.31                     | 31.6               | 11.10                  | 6.83                    |
| 66.75                                   | 84                      | 146.18                     | 32.5               | 11.00                  | 7.00                    |