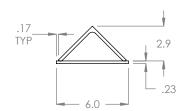

| SHIP TO:     |                        |
|--------------|------------------------|
| MODEL:       | NS-FORK TRUCK CHOCK    |
| DESCRIPTION: | FORK TRUCK CHOCK, PAIR |
| FINISH:      | SAFETY YELLOW          |
| DRAWING:     | CP-000693              |