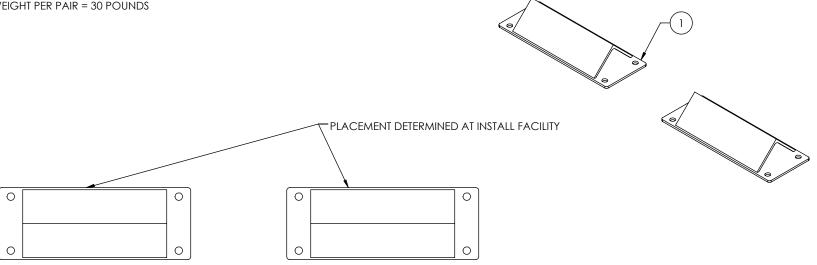

| ITEM NO. | PART NUMBER     | DESCRIPTION                | QTY. |  |
|----------|-----------------|----------------------------|------|--|
| 1        | 048581-019-0000 | SPLIT CHOCK MOUNTING PLATE | 2    |  |

## NOTES:

APPROXIMATE WEIGHT PER PAIR = 30 POUNDS

| APPROVAL (IF REQUIRED)                                                                                                                                                                                                                                                        |       |      | REVISION HISTORY |      |    |               |
|-------------------------------------------------------------------------------------------------------------------------------------------------------------------------------------------------------------------------------------------------------------------------------|-------|------|------------------|------|----|---------------|
| APPROVED BY:                                                                                                                                                                                                                                                                  | DATE: | REV. | DESCRIPTION      | DATE | BY | SHIP 1        |
| ONLY THE DIMENSIONS, FEATURES AND NOTIS EXPLICITLY PROVIDED IN THIS DRAWNING ARE PRESENTED FOR APPROVAL. IF ADMINISTRATION IN SECED TO MEET CUSTOMER REQUIREMENT, PLEASE MARK-UP DRAWNING AND BETURN TO LEWCO TO REVES & RESUBBANC CAMBIC, MOST MAY REQUIRE A PRICE LOCATION. |       |      |                  |      |    | MODE<br>DESCR |
|                                                                                                                                                                                                                                                                               |       |      |                  |      |    | FINISH        |