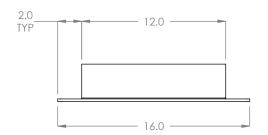

| SHIP TO:     |                        |
|--------------|------------------------|
| MODEL:       | NS-FORK TRUCK CHOCK    |
| DESCRIPTION: | FORK TRUCK CHOCK, PAIR |
| FINISH:      | SAFETY YELLOW          |
| DRAWING:     | CP-000693              |