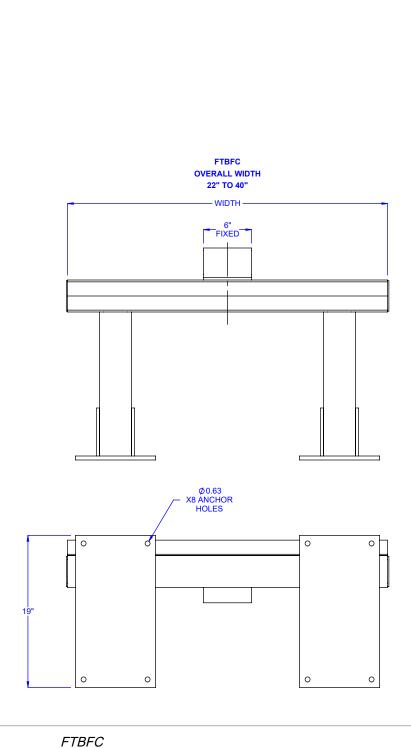

**SPECIFICATIONS** 

12" - 36" HEIGHT:

22" - 40" WIDTH:

MODEL:

DESCRIPTION: FORK TRUCK BARRIER W/ FORK CUTOUTS LEWCO, INC. IS COMMITTED TO CONTINUOUS IMPROVEMENT AND RESERVES THE RIGHT TO CHANGE DESIGNS AND SPECIFICATIONS WITHOUT NOTICE.