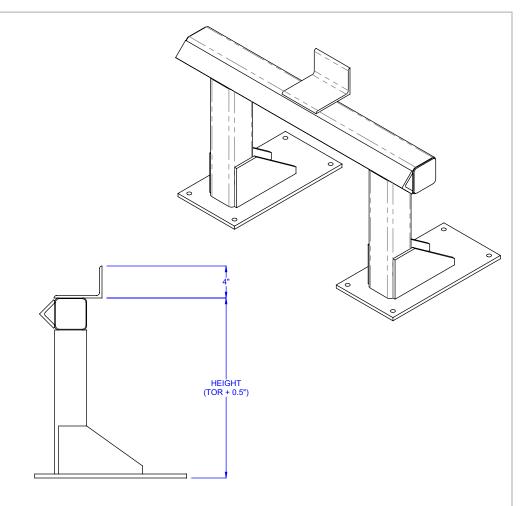

THIS DRAWING MUST NOT BE COPIED, REPRODUCED OR USED FOR ANY PURPOSE WITHOUT THE WRITTEN CONSENT OF LEWCO, INC. ALL RIGHTS RESERVED.

MODEL: FTBFC

DESCRIPTION: FORK TRUCK BARRIER W/FORK CUTOUTS

LEWCO, INC. IS COMMITTED TO CONTINUOUS IMPROVEMENT AND RESERVES THE RIGHT TO CHANGE DESIGNS AND SPECIFICATIONS WITHOUT NOTICE.