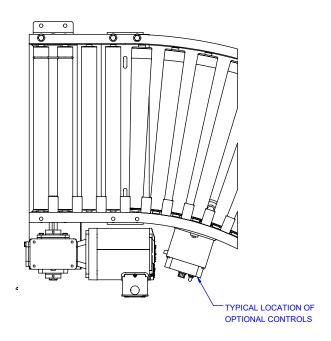

THIS DRAWING MUST NOT BE COPIED, REPRODUCED OR USED FOR ANY PURPOSE WITHOUT THE WRITTEN CONSENT OF LEWCO, INC. ALL RIGHTS RESERVED.

OPTIONAL
CONTROLS
(VARIABLE SPEED DRIVE)

MODEL: MDTLRC

DESCRIPTION: MEDIUM DUTY TAPERED LIVE ROLLER CURVE