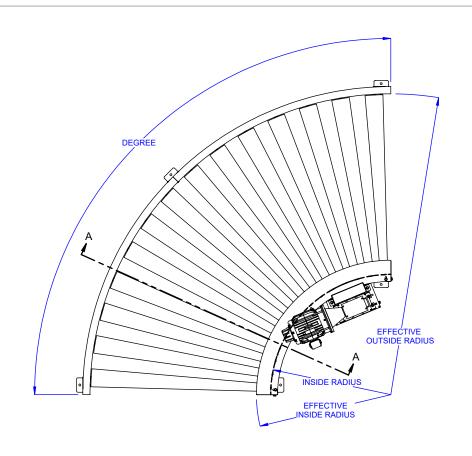

**DRIVE MOUNTED HIGH** 

| EFFECTIVE<br>WIDTH | FRAME<br>WIDTH | INSIDE<br>RADIUS | EFFECTIVE<br>INSIDE<br>RADIUS | EFFECTIVE<br>OUTSIDE<br>RADIUS | NUMBER OF<br>ROLLERS |
|--------------------|----------------|------------------|-------------------------------|--------------------------------|----------------------|
| 19"                | 26.375"        | 37.625"          | 42"                           | 61"                            | 14                   |
| 21"                | 28.375"        |                  |                               | 63"                            |                      |
| 25"                | 32.375"        |                  |                               | 67"                            |                      |
| 31"                | 38.375"        |                  |                               | 73"                            |                      |
| 35"                | 42.375"        |                  |                               | 77"                            |                      |
| 39"                | 46.375"        |                  |                               | 81"                            |                      |
| 43"                | 50.375"        |                  |                               | 85"                            |                      |
| 49"                | 56.375"        |                  |                               | 91"                            |                      |
| 52"                | 59.375"        |                  |                               | 94"                            |                      |
| 61"                | 68.375"        |                  |                               | 103"                           |                      |