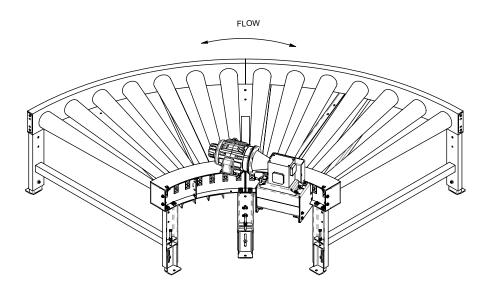

MAXIMUM LOAD DISTRIBUTED ON CONVEYOR IS 4000 LB - NOT TO EXCEED CAPACITY

MODEL: CDTRC

DESCRIPTION: CHAIN DRIVEN TAPERED ROLLER CONVEYOR CURVE

LEWCO, INC. IS COMMITTED TO CONTINUOUS IMPROVEMENT AND RESERVES THE RIGHT TO CHANGE DESIGNS AND SPECIFICATIONS WITHOUT NOTICE.