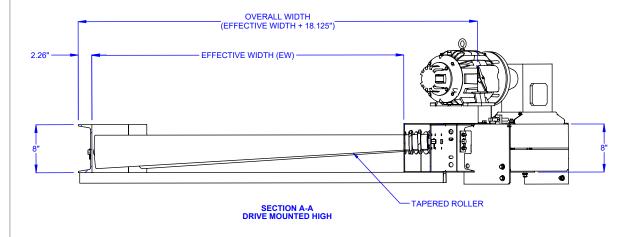

**DRIVE MOUNTED HIGH** 

| EFFECTIVE<br>WIDTH | FRAME<br>WIDTH | INSIDE<br>RADIUS | EFFECTIVE<br>INSIDE<br>RADIUS | EFFECTIVE<br>OUTSIDE<br>RADIUS | NUMBER OF<br>ROLLERS |
|--------------------|----------------|------------------|-------------------------------|--------------------------------|----------------------|
| 19"                | 26.375"        | 37.625"          | 42"                           | 61"                            | 14                   |
| 21"                | 28.375"        |                  |                               | 63"                            |                      |
| 25"                | 32.375"        |                  |                               | 67"                            |                      |
| 31"                | 38.375"        |                  |                               | 73"                            |                      |
| 35"                | 42.375"        |                  |                               | 77"                            |                      |
| 39"                | 46.375"        |                  |                               | 81"                            |                      |
| 43"                | 50.375"        |                  |                               | 85"                            |                      |
| 49"                | 56.375"        |                  |                               | 91"                            |                      |
| 52"                | 59.375"        |                  |                               | 94"                            |                      |
| 61"                | 68.375"        |                  |                               | 103"                           |                      |