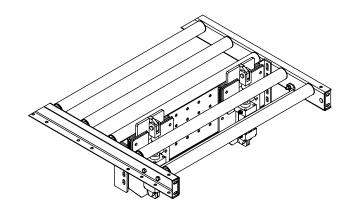

## LOAD CAPACITY: 150 LB. MAXIMUM CAPACITY USED AS A PACKAGE HANDLING STOP. CONSULT FACTORY FOR OTHER USES. NOT SUITABLE FOR SEVERE IMPACT LOADING.







| SPECIFICATIONS |                                                                                                                                                                                              |
|----------------|----------------------------------------------------------------------------------------------------------------------------------------------------------------------------------------------|
| BETWEEN        | FRAMES: 21" - 61"                                                                                                                                                                            |
| MOUNTIN        | G: Escapement frame bolts on to webs of conveyor frame.