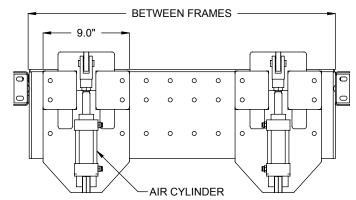

## LOAD CAPACITY: 150 LB. MAXIMUM CAPACITY USED AS A PACKAGE HANDLING STOP. CONSULT FACTORY FOR OTHER USES. NOT SUITABLE FOR SEVERE IMPACT LOADING.

| SPECIFICATIONS |                                                                                                                                                                                              |
|----------------|----------------------------------------------------------------------------------------------------------------------------------------------------------------------------------------------|
| BETWEEN        | FRAMES: 21" - 61"                                                                                                                                                                            |
| MOUNTIN        | G: Escapement frame bolts on to webs of conveyor frame.                                                                                                                                      |
| BLADE ST       | <b>DP:</b> 3/8" plate connected to air cylinder.                                                                                                                                             |
| OPERATIC       | N: Extending the cylinders engages the escapement stop.                                                                                                                                      |
| CYLINDER       | <b>5:</b> Two double acting 2" bore x 2" stroke pneumatic cylinders.                                                                                                                         |
| at consum      | <b>REMENTS:</b> <u>Standard</u> requires 30-40psi of clean, filtered, regulated air ption of approximately 0.005 cubic feet per cycle. <u>Optional</u> valve and lator/lubricator available. |
| FINISH: S      | andard finish is OSHA safety orange powder.                                                                                                                                                  |