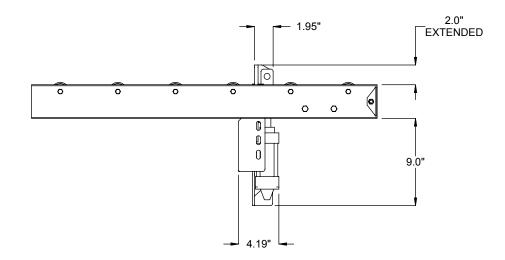

## LOAD CAPACITY: 150 LB. MAXIMUM CAPACITY USED AS A PACKAGE HANDLING STOP. CONSULT FACTORY FOR OTHER USES. NOT SUITABLE FOR SEVERE IMPACT LOADING.

| SPECIFICATIONS |                                                                                                                                                                                              |
|----------------|----------------------------------------------------------------------------------------------------------------------------------------------------------------------------------------------|
| BETWEEN        | FRAMES: 21" - 61"                                                                                                                                                                            |
| MOUNTIN        | G: Escapement frame bolts on to webs of conveyor frame.                                                                                                                                      |
| BLADE ST       | <b>DP:</b> 3/8" plate connected to air cylinder.                                                                                                                                             |
| OPERATIC       | N: Extending the cylinders engages the escapement stop.                                                                                                                                      |
| CYLINDER       | <b>5:</b> Two double acting 2" bore x 2" stroke pneumatic cylinders.                                                                                                                         |
| at consum      | <b>REMENTS:</b> <u>Standard</u> requires 30-40psi of clean, filtered, regulated air ption of approximately 0.005 cubic feet per cycle. <u>Optional</u> valve and lator/lubricator available. |
| FINISH: S      | andard finish is OSHA safety orange powder.                                                                                                                                                  |