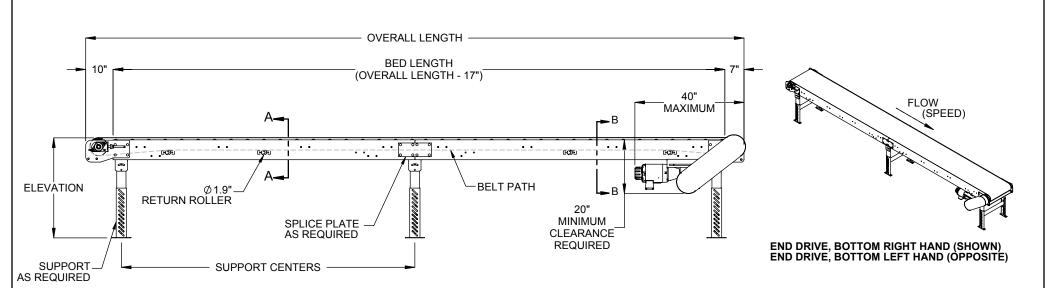

## **SPECIFICATIONS**

BELT WIDTH: 12", 18", 24", 30", 36"

**BEGINNING ELEVATION:** 9" - 126" **LENGTH:** 60" - 720"

**ENDING ELEVATION:** 19" - 126" **SPEED:** 15 - 60 FPM

ROLLER CENTERS: 6"

**ROLLERS:** 1.9" diameter, 16ga wall tubes with 7/16" hex cold rolled steel axle spring retained. Precision grease packed bearings.

**BELT:** Standard galvanized with clinched edge. Options include galvanized or Stainless material with clinched or welded edge.

**DRIVE:** Standard drive is an End drive, Bottom right hand side. Optional drives include End drive, Bottom left hand side, Side drive right or left hand side.

**MOTOR:** 1/2 HP through 1-1/2 HP. Energy efficient, inverter duty & brake motors also available. Voltages include 120/1/60, 230/3/60, 460/3/60, 575/3/60 & DC voltage.

**SUPPORT CENTERS:** Standard supports are floor supports on 10' centers. Optional floor supports on 5' centers.

**GUARDRAIL:** Standard is no guardrail. Optional 2.0", 4.0" & 6.0"; 1/4"thickness, welded on flat.

**FRAME FINISH:** Standard finish is OSHA safety blue powder. Optional colors include green, beige, gray, orange, black and yellow.