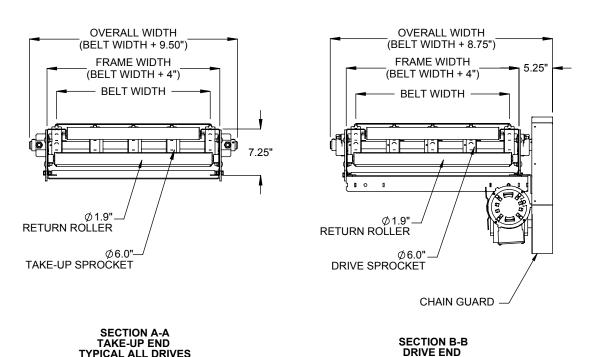

**BELT:** Standard galvanized with clinched edge. Options include galvanized or Stainless material with clinched or welded edge.

**DRIVE:** Standard drive is an End drive, Bottom right hand side. Optional drives include End drive, Bottom left hand side, Side drive right or left hand side.