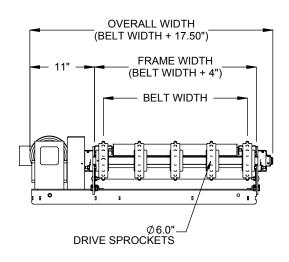

## **SPECIFICATIONS**

BELT WIDTH: 12", 18", 24", 30", 36"

**BEGINNING ELEVATION:** 9" - 126" **LENGTH:** 60" - 720"

**ENDING ELEVATION:** 19" - 126" **SPEED:** 15 - 60 FPM

ROLLER CENTERS: 6"

**ROLLERS:** 1.9" diameter, 16ga wall tubes with 7/16" hex cold rolled steel axle spring retained. Precision grease packed bearings.

**BELT:** Standard galvanized with clinched edge. Options include galvanized or Stainless material with clinched or welded edge.

**DRIVE:** Standard drive is an End drive, Bottom right hand side. Optional drives include End drive, Bottom left hand side, Side drive right or left hand side.

**GUARDRAIL:** Standard is no guardrail. Optional 2.0", 4.0" & 6.0"; 1/4"thickness, welded on flat.

**FRAME FINISH:** Standard finish is OSHA safety blue powder. Optional colors include green, beige, gray, orange, black and yellow.