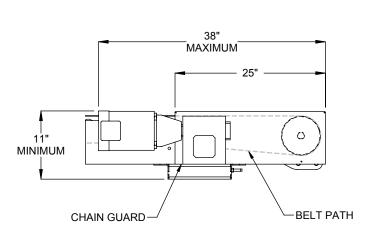

Model: MDRWM - Medium Duty Roller Bed, Flat Wire Mesh

END DRIVE, SIDE RIGHT HAND (SHOWN) END DRIVE, SIDE LEFT HAND (OPPOSITE)

**END, SIDE DRIVE OPTION** 

END, SIDE DRIVE END VIEW

| LOAD CAPACITY @ 60 FPM (LBS) |       |      |      |      |      |  |  |  |
|------------------------------|-------|------|------|------|------|--|--|--|
| НР                           | WIDTH |      |      |      |      |  |  |  |
|                              | 12"   | 18"  | 24"  | 30"  | 36"  |  |  |  |
| 1/2                          | 655   | 585  | 520  | 450  | 380  |  |  |  |
| 3/4                          | 1065  | 995  | 925  | 860  | 790  |  |  |  |
| 1                            | 1470  | 1405 | 1335 | 1265 | 1200 |  |  |  |
| 1 1/2                        | 2290  | 2220 | 2150 | 2085 | 2015 |  |  |  |