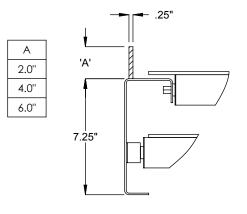

**GUARDRAIL:** Standard is no guardrail. Optional 2.0", 4.0" & 6.0"; 1/4"thickness, welded on flat.

**FRAME FINISH:** Standard finish is OSHA safety blue powder. Optional colors include green, beige, gray, orange, black and yellow.

## **GUARD RAIL OPTION**

1/4" WELD ON FLAT

<sup>\*</sup> HP requirements may be slightly higher for closer roll centers.