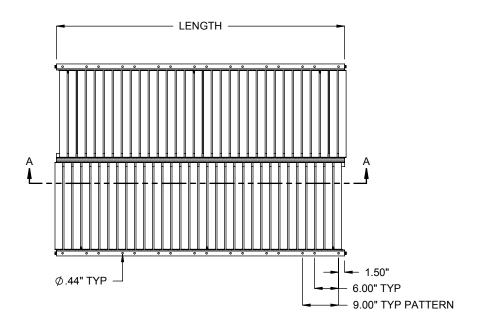

LENGTH: 11.25" - 144"

**ROLLERS:** 1.9" diameter roller with 16 ga wall tube. 7/16" hex cold rolled steel axles, spring retained. Bearings are semi-precision with light oil lubrication.

ROLLER CENTERS: 2.25" nominal.

FRAMES: Set high 3-1/2" x 1-1/2" x 10 ga formed steel channel.

ROLLER SURFACE: Galvanized tube.

**COUPLINGS:** Bolt on butt couplers for 3.5" frame. Weld on butt couplers for 15"

frame.

FRAME FINISH: Repose Gray, Laser Blue, FedEx Blue, Rapistan Green