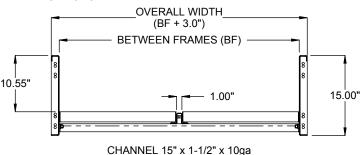

## FRAME OPTIONS:

| SPECIFICATIONS  |     |     |     |     |     |     |       |
|-----------------|-----|-----|-----|-----|-----|-----|-------|
| BETWEEN FRAMES: | 39" | 45" | 48" | 49" | 51" | 57" | 61.5" |
| OVERALL WIDTH:  | 42" | 48" | 51" | 52" | 54" | 60" | 64.5" |

FRAMES: Set high 3-1/2" x 1-1/2" x 10 ga formed steel channel.

ROLLER SURFACE: Galvanized tube.

**COUPLINGS:** Bolt on butt couplers for 3.5" frame. Weld on butt couplers for 15"

frame.

FRAME FINISH: Repose Gray, Laser Blue, FedEx Blue, Rapistan Green