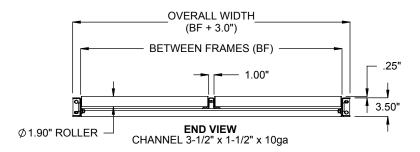

## FRAME OPTIONS:

| SPECIFICATIONS  |     |     |     |     |     |     |       |
|-----------------|-----|-----|-----|-----|-----|-----|-------|
| BETWEEN FRAMES: | 39" | 45" | 48" | 49" | 51" | 57" | 61.5" |
| OVERALL WIDTH:  | 42" | 48" | 51" | 52" | 54" | 60" | 64.5" |

FRAMES: Set high 3-1/2" x 1-1/2" x 10 ga formed steel channel.

ROLLER SURFACE: Galvanized tube.

**COUPLINGS:** Bolt on butt couplers for 3.5" frame. Weld on butt couplers for 15"

frame.

FRAME FINISH: Repose Gray, Laser Blue, FedEx Blue, Rapistan Green