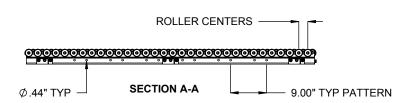

LENGTH: 11.25" - 144"

**ROLLERS:** 1.9" diameter roller with 16 ga wall tube. 7/16" hex cold rolled steel axles, spring retained. Bearings are semi-precision with light oil lubrication.

ROLLER CENTERS: 2.25" nominal.