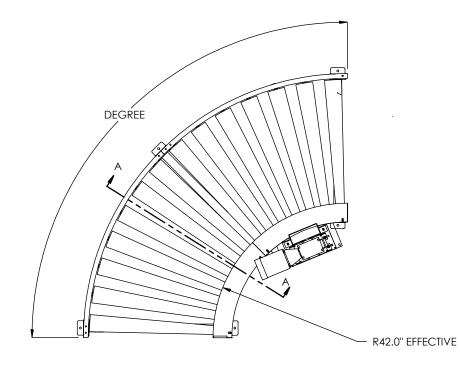

| SPECIFICATIONS                                                                                                                                                                                                                                                       |                            |  |
|----------------------------------------------------------------------------------------------------------------------------------------------------------------------------------------------------------------------------------------------------------------------|----------------------------|--|
| EFFECTIVE WIDTH: 36", 42", 48", 54", 60"                                                                                                                                                                                                                             |                            |  |
| BEGINNING ELEVATION: 6.75" - 120"                                                                                                                                                                                                                                    | <b>DEGREES:</b> 45°, 90°   |  |
| ENDING ELEVATION: 6.75" - 120"                                                                                                                                                                                                                                       | <b>SPEED:</b> 10 - 120 FPM |  |
| <b>ROLLER:</b> 2-1/2" diameter at sprocket end. Roller diameter increases across width to provide true taper. 12ga wall tube with 11/16" hex cold rolled steel axles, spring retained. <u>Standard</u> bearings are precision, grease packed.                        |                            |  |
| <b>DRIVE:</b> Standard drive is mounted high near center of conveyor length on chain box side. Optional drives include drive mounted low or drive mounted below and within, near center.                                                                             |                            |  |
| <b>FRAME</b> : <u>Standard</u> frame includes 7" channel on chain box side and 5" channel on opposite side with roller set high in frame. <u>Optional</u> frame includes 8" channel on chain box side and 6" channel on opposite side with roller set high in frame. |                            |  |
| <b>MOTOR:</b> 3/4 HP through 2 HP. Energy efficient and inverter duty motors also available. Voltages include 120/1/60, 230/3/60, 460/3/60 and 575/3/60 & DC Voltage.                                                                                                |                            |  |
| ROLLER COVERS: Standard roller surface is carbon steel.                                                                                                                                                                                                              |                            |  |
| SUPPORT CENTERS: <u>Standard</u> supports are floor supports on 10' center.                                                                                                                                                                                          |                            |  |
| <b>FRAME FINISH:</b> <u>Standard</u> finish is OSHA safety blue powder. <u>Optional</u> colors include green, beige, gray, orange, black and yellow.                                                                                                                 |                            |  |