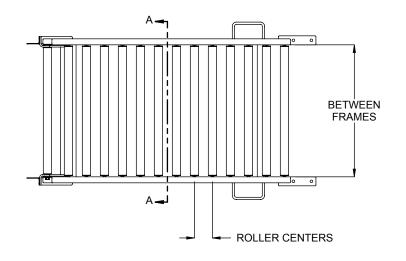

## SPECIFICATIONS

**BETWEEN FRAMES:** 6" - 22" **LENGTH:** 36", 42"

**ROLLER CENTERS:** 1.5", 3", 4.5", 6"

**ROLLERS:** 1.375" dia., 18 ga. wall galvanized tubes with 1/4" round cold rolled steel axles, spring retained. Standard A02 bearings are light oil lubricated. 50 lbs. roller capacity.