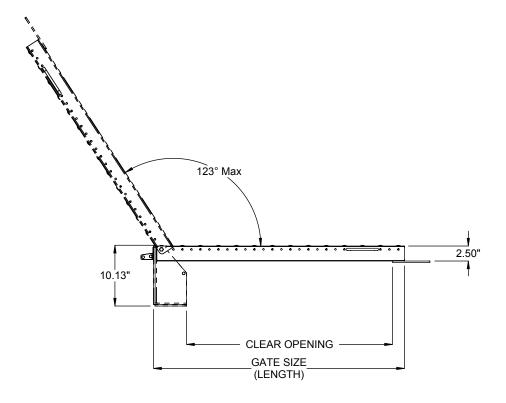

**COUPLINGS:** Standard bolted butt coupler, hinge side only.

**FRAME FINISH:** Standard finish is OSHA safety blue powder. Optional colors include green, beige, gray, orange, black and yellow.