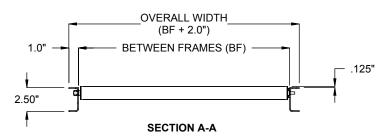

**FRAMES:** Standard F98 set high 2-1/2" x 1" x 12ga formed steel channel with bolted 1-1/8" x 1/8" angle crossties. Optional F33 set low 3-1/2" x 1" x 12ga.

**ROLL COVERS:** Standard galvanized tube. Optional roll covers includes Orange Polyurethane, 1/8" wall.