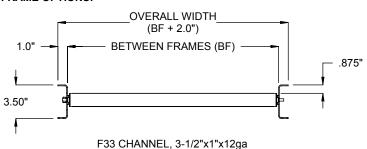

**FRAMES:** Standard F98 set high 2-1/2" x 1" x 12ga formed steel channel with bolted 1-1/8" x 1/8" angle crossties. Optional F33 set low 3-1/2" x 1" x 12ga.

**ROLL COVERS:** Standard galvanized tube. Optional roll covers includes Orange Polyurethane, 1/8" wall.