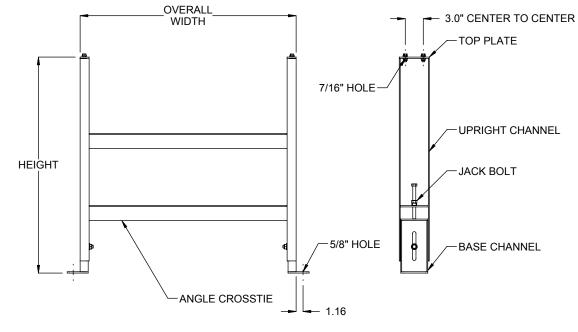

| FRONT VIEW                                       | SIDE VIEW |                                                                                                                                                 |                                                        |                                                                      |  |
|--------------------------------------------------|-----------|-------------------------------------------------------------------------------------------------------------------------------------------------|--------------------------------------------------------|----------------------------------------------------------------------|--|
|                                                  |           | SPECIFICATIONS                                                                                                                                  |                                                        |                                                                      |  |
|                                                  |           | OVERALL WIDTH: 9" - 93"                                                                                                                         |                                                        |                                                                      |  |
| HEIGHT: 9"                                       |           | HEIGHT: 9" - 84"                                                                                                                                | EIGHT: 9" - 84"                                        |                                                                      |  |
|                                                  |           | <b>HEIGHT ADJUSTMENT:</b> +/- 1" from 9" up to 14" HEIGHT. +/- 2" for 14" and greater HEIGHT.                                                   |                                                        |                                                                      |  |
|                                                  |           | <b>CONSTRUCTION:</b> Formed 5" wide, 8ga upright channel and formed 4-1/2" wide, 8ga base channel. Welded angle crosstie, 8ga. Base plate, 4ga. |                                                        |                                                                      |  |
| TOP PL                                           |           | TOP PLATE: Standard 4ga fixed                                                                                                                   | <b>FOP PLATE:</b> <u>Standard</u> 4ga fixed top plate. |                                                                      |  |
|                                                  |           | <b>FINISH:</b> <u>Standard</u> finish is OS green, beige, gray, orange, b                                                                       |                                                        | A safety blue powder. <u>Optional</u> colors include ack and yellow. |  |
| Medel: CD IS Connect St Fermed Chennel, Jack D   | - 14      |                                                                                                                                                 | REV                                                    |                                                                      |  |
| Model: SPJ5, Support, 5" Formed Channel, Jack Bo | IL        |                                                                                                                                                 | 0                                                      |                                                                      |  |