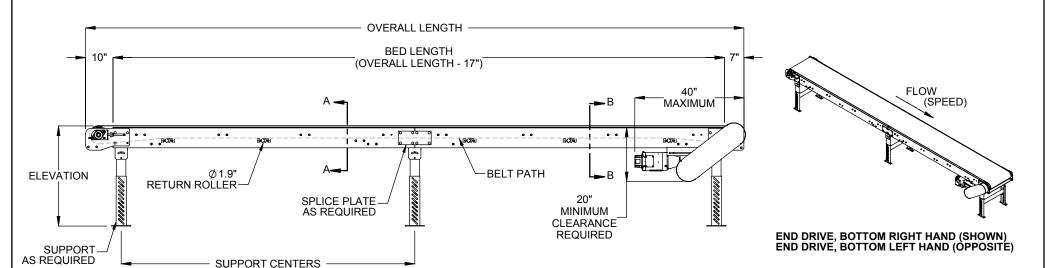

## **SPECIFICATIONS**

BELT WIDTH: 12", 18", 24", 30", 36"

BEGINNING ELEVATION: 9" - 126" | LENGTH: 60" - 720"

**ENDING ELEVATION:** 19" - 126" **SPEED:** 15 - 60 FPM

**BELT:** Standard 1/2" x 1" galvanized with clinched edge. Options include 1/2" x 1" stainless with clinched edge; 1/2" x 1/2" galvanized with welded edge; and 1/2" x 1/2" stainless with welded edge.

**DRIVE:** Standard drive is an end drive, bottom right hand. Optional drives include end drive, bottom left hand; Side drive right or left hand side.

MOTOR: 1/2 HP through 1-1/2 HP. Energy efficient, inverter duty & brake motors also available. Voltages include 120/1/60, 230/3/60, 460/3/60, 575/3/60 & DC Voltage

**SUPPORT CENTERS:** Standard supports are floor supports on 10' centers. Optional floor supports on 5' centers; Ceiling supports on 5' & 10' centers.

**GUARDRAIL:** Standard is no guardrail. Optional 2.0", 4.0" & 6.0"; 1/4" thickness, welded on flat.