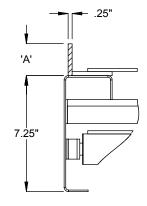

**SUPPORT CENTERS:** Standard supports are floor supports on 10' centers. Optional floor supports on 5' centers; Ceiling supports on 5' & 10' centers.

**GUARDRAIL:** Standard is no guardrail. Optional 2.0", 4.0" & 6.0"; 1/4" thickness, welded on flat.

## **GUARD RAIL OPTION**

A 2.0" 4.0" 6.0"

1/4" WELD ON FLAT

**END, SIDE DRIVE OPTION** 

BELT PATH

END, SIDE DRIVE END VIEW