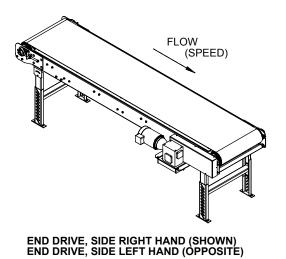

**DRIVE:** Standard drive is an end drive, bottom right hand. Optional drives include end drive, bottom left hand; Side drive right or left hand side.

MOTOR: 1/2 HP through 1-1/2 HP. Energy efficient, inverter duty & brake motors also available. Voltages include 120/1/60, 230/3/60, 460/3/60, 575/3/60 & DC Voltage