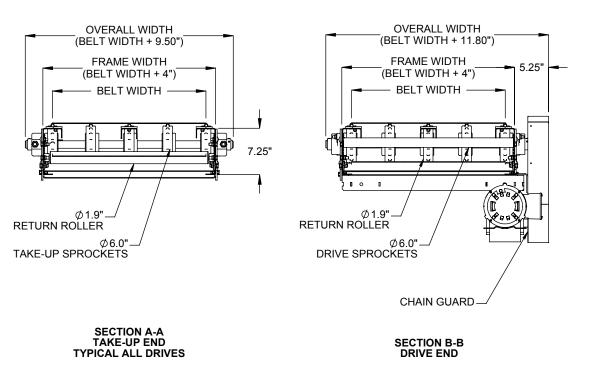

**DRIVE:** Standard drive is an end drive, bottom right hand. Optional drives include end drive, bottom left hand; Side drive right or left hand side.

MOTOR: 1/2 HP through 1-1/2 HP. Energy efficient, inverter duty & brake motors also available. Voltages include 120/1/60, 230/3/60, 460/3/60, 575/3/60 & DC Voltage

**SUPPORT CENTERS:** Standard supports are floor supports on 10' centers. Optional floor supports on 5' centers; Ceiling supports on 5' & 10' centers.

**GUARDRAIL:** Standard is no guardrail. Optional 2.0", 4.0" & 6.0"; 1/4" thickness, welded on flat.