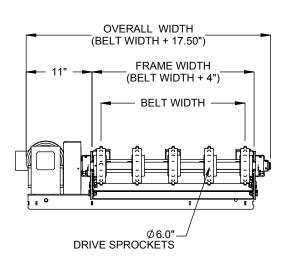

## **SPECIFICATIONS**

BELT WIDTH: 12", 18", 24", 30", 36"

BEGINNING ELEVATION: 9" - 126" | LENGTH: 60" - 720"

**ENDING ELEVATION:** 19" - 126" **SPEED:** 15 - 60 FPM

**BELT:** Standard 1/2" x 1" galvanized with clinched edge. Options include 1/2" x 1" stainless with clinched edge; 1/2" x 1/2" galvanized with welded edge; and 1/2" x 1/2" stainless with welded edge.

**SUPPORT CENTERS:** Standard supports are floor supports on 10' centers. Optional floor supports on 5' centers; Ceiling supports on 5' & 10' centers.

**GUARDRAIL:** Standard is no guardrail. Optional 2.0", 4.0" & 6.0"; 1/4" thickness, welded on flat.

**FRAME FINISH:** Standard finish is OSHA safety blue powder. Optional colors include green, beige, gray, orange, black and yellow.

Model: MDSWM - Medium Duty Slider Bed, Flat Wire Mesh

| LOAD CAPACITY @ 60 FPM (LBS)  |       |      |      |      |      |  |  |  |
|-------------------------------|-------|------|------|------|------|--|--|--|
| НР                            | WIDTH |      |      |      |      |  |  |  |
|                               | 12"   | 18"  | 24"  | 30"  | 36"  |  |  |  |
| 1/2                           | 350   | 345  | 310  | 275  | 240  |  |  |  |
| 3/4                           | 600   | 565  | 530  | 495  | 460  |  |  |  |
| 1                             | 825   | 790  | 755  | 720  | 685  |  |  |  |
| 1 1/2                         | 1270  | 1235 | 1200 | 1165 | 1130 |  |  |  |
| LOAD CARACITY @ 20 EDAA (LDC) |       |      |      |      |      |  |  |  |