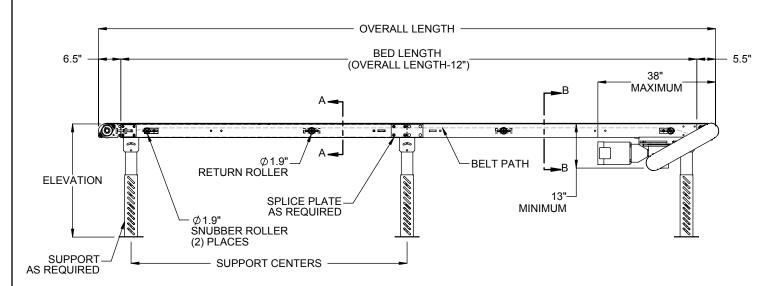

## **SPECIFICATIONS**

**BELT WIDTH: 12", 18", 24", 30", 36"** 

BEGINNING ELEVATION: 4.5"- 60" LENGTH: 48" - 600"

ENDING ELEVATION: 4.5"- 60" SPEED: 15 - 300 FPM

BELT: Standard is Trackmate 120 EMB embossed cover with clipper lace. Optional belts include Trackmate rough top, Trackmate friction cover, Trackmate longitudinal groove, food grade white PVC & plied rubber slip top. Other belt options available. V-belt construction is available.

**DRIVE:** Standard drive is an end drive, bottom right hand. Optional drives include end drive, bottom left hand; side drive right or left hand; or center drive right or left hand.

**MOTOR:** 1/2 HP through 1-1/2 HP. Energy efficient, inverter duty, brake motors also available. Voltages include 120/1/60, 230/3/60, 460/3/60, 575/3/60 & DC voltage.

**SUPPORT CENTERS:** Standard supports are floor supports on 10' centers. Optional floor supports on 5' centers; ceiling supports on 5' & 10' centers.

GUARDRAIL: Optional 2.5", 4.0" & 6.0"; 12ga bolt on channel.

**FRAME FINISH:** Standard finish is OSHA safety blue powder. Optional colors include green, beige, gray, orange, black & yellow.

REV

**LEWCO** 

CENTER DRIVE, RIGHT HAND (SHOWN) CENTER DRIVE, LEFT HAND (OPPOSITE)