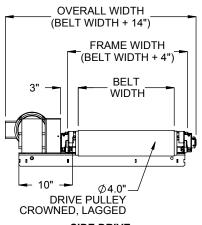

END DRIVE, BOTTOM RIGHT HAND (SHOWN) END DRIVE, BOTTOM LEFT HAND (OPPOSITE)

SECTION B-B DRIVE END

## **SPECIFICATIONS**

**BELT WIDTH: 12", 18", 24", 30", 36"** 

BEGINNING ELEVATION: 4.5"- 60" LENGTH: 48" - 600"

ENDING ELEVATION: 4.5"- 60" SPEED: 15 - 300 FPM

BELT: Standard is Trackmate 120 EMB embossed cover with clipper lace. Optional belts include Trackmate rough top, Trackmate friction cover, Trackmate longitudinal groove, food grade white PVC & plied rubber slip top. Other belt options available. V-belt construction is available.

**DRIVE:** Standard drive is an end drive, bottom right hand. Optional drives include end drive, bottom left hand; side drive right or left hand; or center drive right or left hand.

**MOTOR:** 1/2 HP through 1-1/2 HP. Energy efficient, inverter duty, brake motors also available. Voltages include 120/1/60, 230/3/60, 460/3/60, 575/3/60 & DC voltage.

**SUPPORT CENTERS:** Standard supports are floor supports on 10' centers. Optional floor supports on 5' centers; ceiling supports on 5' & 10' centers.

GUARDRAIL: Optional 2.5", 4.0" & 6.0"; 12ga bolt on channel.