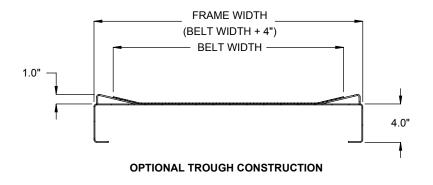

## **SPECIFICATIONS**

**BELT WIDTH: 12", 18", 24", 30", 36"** 

BEGINNING ELEVATION: 4.5"- 60" LENGTH: 48" - 600"

ENDING ELEVATION: 4.5"- 60" SPEED: 15 - 300 FPM

BELT: Standard is Trackmate 120 EMB embossed cover with clipper lace. Optional belts include Trackmate rough top, Trackmate friction cover, Trackmate longitudinal groove, food grade white PVC & plied rubber slip top. Other belt options available. V-belt construction is available.