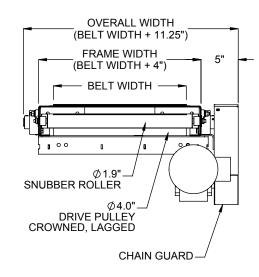

**DRIVE:** Standard drive is an end drive, bottom right hand. Optional drives include end drive, bottom left hand; side drive right or left hand; or center drive right or left hand.

**MOTOR:** 1/2 HP through 1-1/2 HP. Energy efficient, inverter duty, brake motors also available. Voltages include 120/1/60, 230/3/60, 460/3/60, 575/3/60 & DC voltage.

# CENTER DRIVE END VIEW

**BELT PATH** 

SIDE DRIVE END VIEW