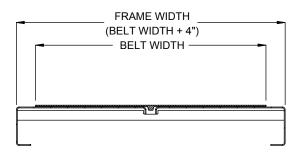

## **SPECIFICATIONS**

**BELT WIDTH: 12", 18", 24", 30", 36"** 

BEGINNING ELEVATION: 4.5"- 60" LENGTH: 48" - 600"

ENDING ELEVATION: 4.5"- 60" SPEED: 15 - 300 FPM

BELT: Standard is Trackmate 120 EMB embossed cover with clipper lace. Optional belts include Trackmate rough top, Trackmate friction cover, Trackmate longitudinal groove, food grade white PVC & plied rubber slip top. Other belt options available. V-belt construction is available.