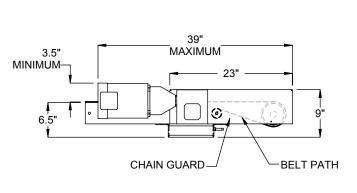

## **CENTER DRIVE OPTION**

CHAIN GUARD

SIDE DRIVE OPTION

# CENTER DRIVE END VIEW

**BELT PATH** 

SIDE DRIVE END VIEW