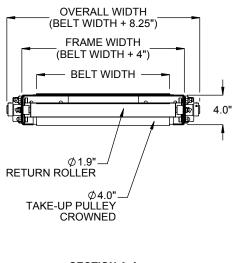

END DRIVE, BOTTOM RIGHT HAND (SHOWN) END DRIVE, BOTTOM LEFT HAND (OPPOSITE)







SECTION B-B DRIVE END

## **SPECIFICATIONS**

**BELT WIDTH: 12", 18", 24", 30", 36"** 

BEGINNING ELEVATION: 4.5"- 60" LENGTH: 48" - 600"

ENDING ELEVATION: 4.5"- 60" SPEED: 15 - 300 FPM

BELT: Standard is Trackmate 120 EMB embossed cover with clipper lace. Optional belts include Trackmate rough top, Trackmate friction cover, Trackmate longitudinal groove, food grade white PVC & plied rubber slip top. Other belt options available. V-belt construction is available.

**DRIVE:** Standard drive is an end drive, bottom right hand. Optional drives include end drive, bottom left hand; side drive right or left hand; or center drive right or left hand.

**MOTOR:** 1/2 HP through 1-1/2 HP. Energy efficient, inverter duty, brake motors also available. Voltages include 120/1/60, 230/3/60, 460/3/