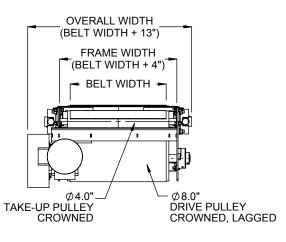

## **SPECIFICATIONS**

**BELT WIDTH: 12", 18", 24", 30", 36"** 

BEGINNING ELEVATION: 4.5"- 60" LENGTH: 48" - 600"

ENDING ELEVATION: 4.5"- 60" SPEED: 15 - 300 FPM

BELT: Standard is Trackmate 120 EMB embossed cover with clipper lace. Optional belts include Trackmate rough top, Trackmate friction cover, Trackmate longitudinal groove, food grade white PVC & plied rubber slip top. Other belt options available. V-belt construction is available.