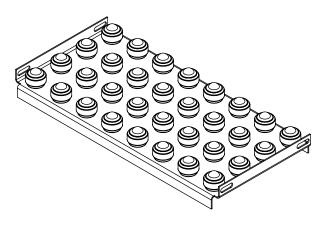

**BALL COVER:** Standard is no ball cover. Optional ball cover available.

**FRAME:** Standard 12ga formed steel plate with 7/16" holes for attaching to rails.

**GUARDRAIL:** Standard is no guardrail. Optional side and end guardrails are available on one side or both sides.

**FRAME FINISH:** Standard finish is OSHA safety blue powder. Optional colors include green, beige, gray, orange, black and yellow.

REV