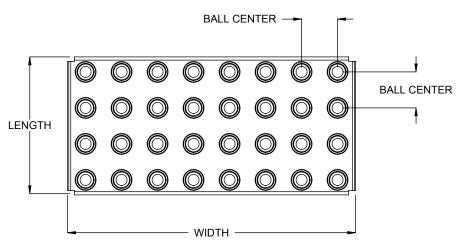

BALL TRANSFER TABLE STYLE D, STRAIGHT BALL PATTERN

BALL TRANSFER TABLE STYLE D, STAGGERED BALL PATTERN

BALL TRANSFER TABLE STYLE D STRAIGHT BALL PATTERN

## **SPECIFICATIONS**

WIDTH: 9" - 51"

LENGTH: 2", 6", 9", 12"

BALL CENTERS: 1-1/2" (staggered only), 2", 3", 4", 6"

**BALL TRANSFER:** Standard 1" diameter steel ball transfer with 1/4-20 UNC stud mount. Optional ball transfers include stainless steel surface, nylon surface, and steel surface with flange.