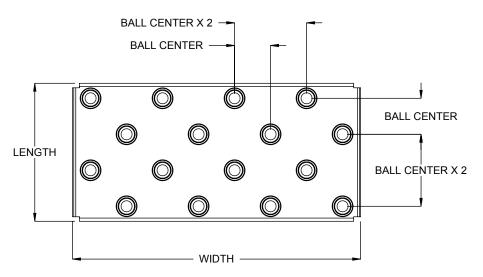

BALL TRANSFER TABLE STYLE D, STRAIGHT BALL PATTERN

BALL TRANSFER TABLE STYLE D, STAGGERED BALL PATTERN

BALL TRANSFER TABLE STYLE D STRAIGHT BALL PATTERN

## **SPECIFICATIONS**

WIDTH: 9" - 51"

LENGTH: 2", 6", 9", 12"

BALL CENTERS: 1-1/2" (staggered only), 2", 3", 4", 6"

**BALL TRANSFER:** Standard 1" diameter steel ball transfer with 1/4-20 UNC stud mount. Optional ball transfers include stainless steel surface, nylon surface, and steel surface with flange.