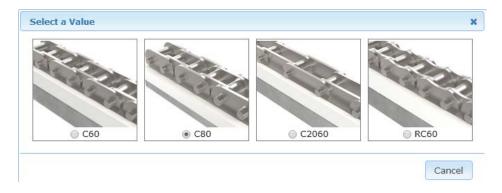

Model\*

a MSCC

If a value is greyed out, this field is locked and not able to be edited.

Any field that has a magnifying glass after it, when clicked, will show you images of the options. An example is shown below of the chain options. After clicking on the magnifying glass, this appears: