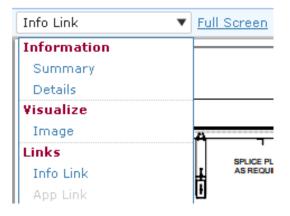

**Price** – This will continually calculate as you configure your product(s).

**Details** – Will automatically change your right panel to the details summary of your current configuration.

The panel on the right side of your screen provides an abundance of information. You can choose to display your information in summary or detailed form, you can view an image of your product, and any link within your configuration will be displayed in this area as well. You may choose to view this information in full screen mode & print from this view as well.