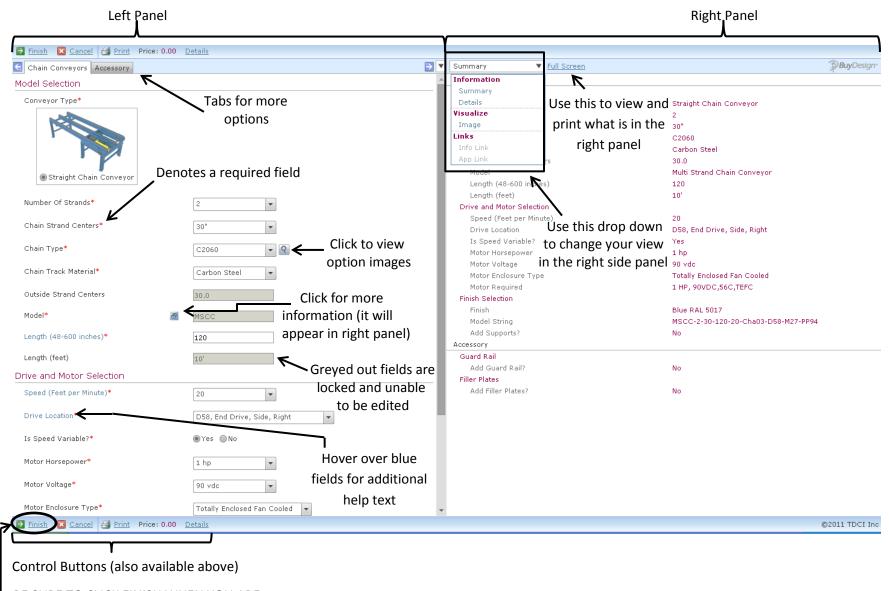

**Price** – This will continually calculate as you configure your product(s).

**Details** – Will automatically change your right panel to the details summary of your current configuration.

The panel on the right side of your screen provides an abundance of information. You can choose to display your information in summary or detailed form, you can view an image of your product, and any link within your configuration will be displayed in this area as well. You may choose to view this information in full screen mode & print from this view as well.

Number Of Strands\*

Any field that has a red asterisk on the end of it is required. You must fill-in a value for this specific field.

If this icon appears, an info page is available. If clicked upon, an info link will appear in the right side panel to give you more information on that selection.

Model\*

a MSCC

If a value is greyed out, this field is locked and not able to be edited.

Any field that has a magnifying glass after it, when clicked, will show you images of the options. An example is shown below of the chain options. After clicking on the magnifying glass, this appears: